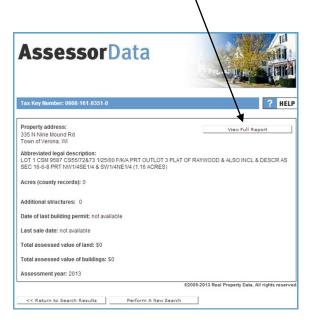

Once you have found a property that you want to explore further, click View Detail at the right hand side of the screen.

Basic information will appear on the next screen. To review more detail, press the View Full Report button.