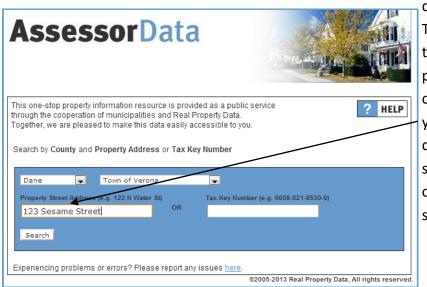

## Assessment Information for the Town of Verona is Available Online

Because your Assessor Nick Laird organizes his assessment records with Market Drive software, the assessment information for all Town of Verona parcels is available online at <a href="http://www.assessordata.org/">http://www.assessordata.org/</a>. To find information, please navigate to the aforementioned website and choose the County you wish to research. If you are looking for information for a parcel here in the Town, choose Dane County from the pull

down menu to the top left, then choose Town of Verona from the pull down menu to the top right. You can either enter the property address or the 12-digit tax ID parcel number. Press the search button when you are ready to see the results. If you don't know the street number but know the street name, you can enter that name in order to bring up all properties along that street.