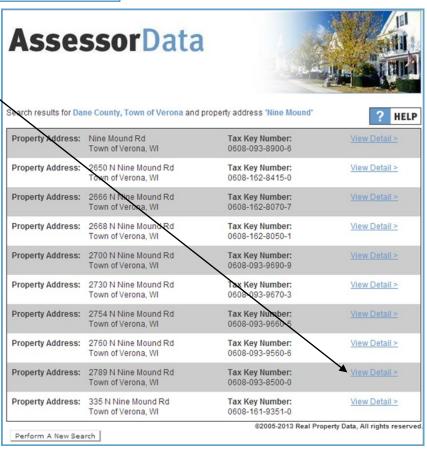

down menu to the top left, then choose Town of Verona from the pull down menu to the top right. You can either enter the property address or the 12-digit tax ID parcel number. Press the search button when you are ready to see the results. If you don't know the street number but know the street name, you can enter that name in order to bring up all properties along that street.

Once you have found a property that you want to explore further, click View Detail at the right hand side of the screen.

Basic information will appear on the next screen. To review more detail, press the View Full Report button.