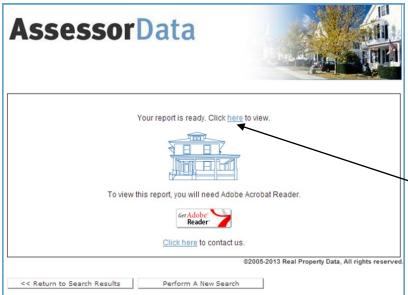

It may take a few seconds to gather the data for your report, but eventually you will see the screen appear to your left. To view the detailed information, click on the word here.

The final detailed report will resemble the one below and may include a photo of an improvement to the property such as the house. Congratulations! You have now mastered this new resource that is available free of charge.