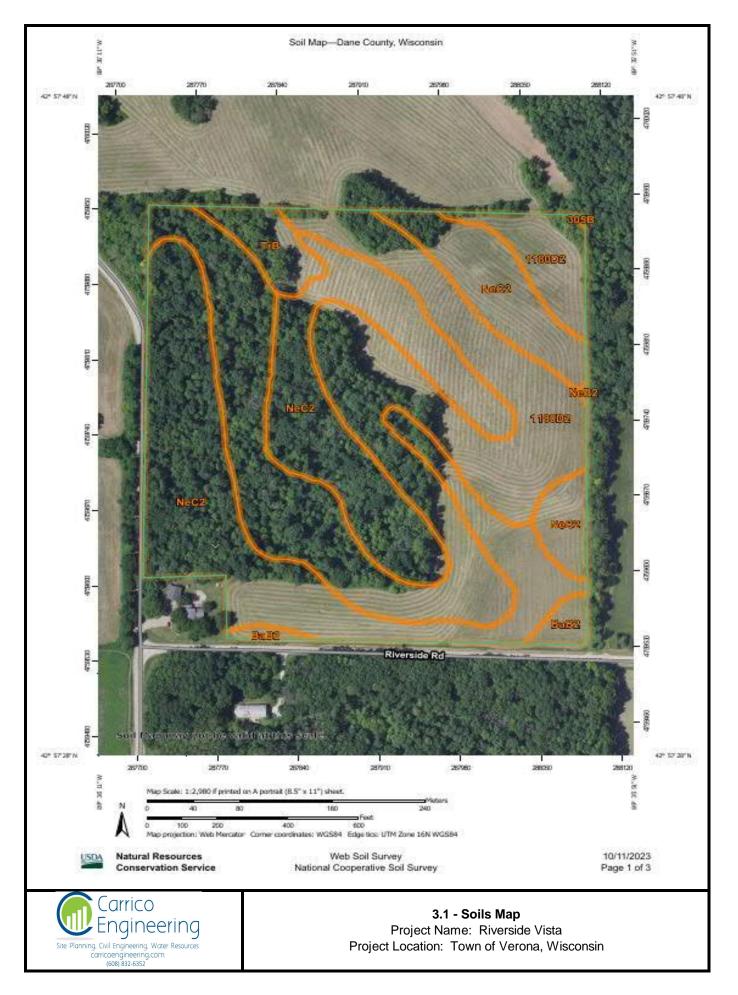

See Appendix A in Section 5.1 of this report for the meeting attendance, summary and notes.

1.11 Soils Information

Test pits have not yet been conducted for the concept plan by the time this report was completed, but scheduled for early December 2023.

According to USDA/NRCS and Dane County soil maps, the predominate make-up of surface soils is silt loam.

1.12 Navigable Waterway and Wetland Low Spot

According to the WDNR Surface Water Data Viewer and Dane County DCIMaps, the area shows a waterway passing through the northeast corner of the proposed development.