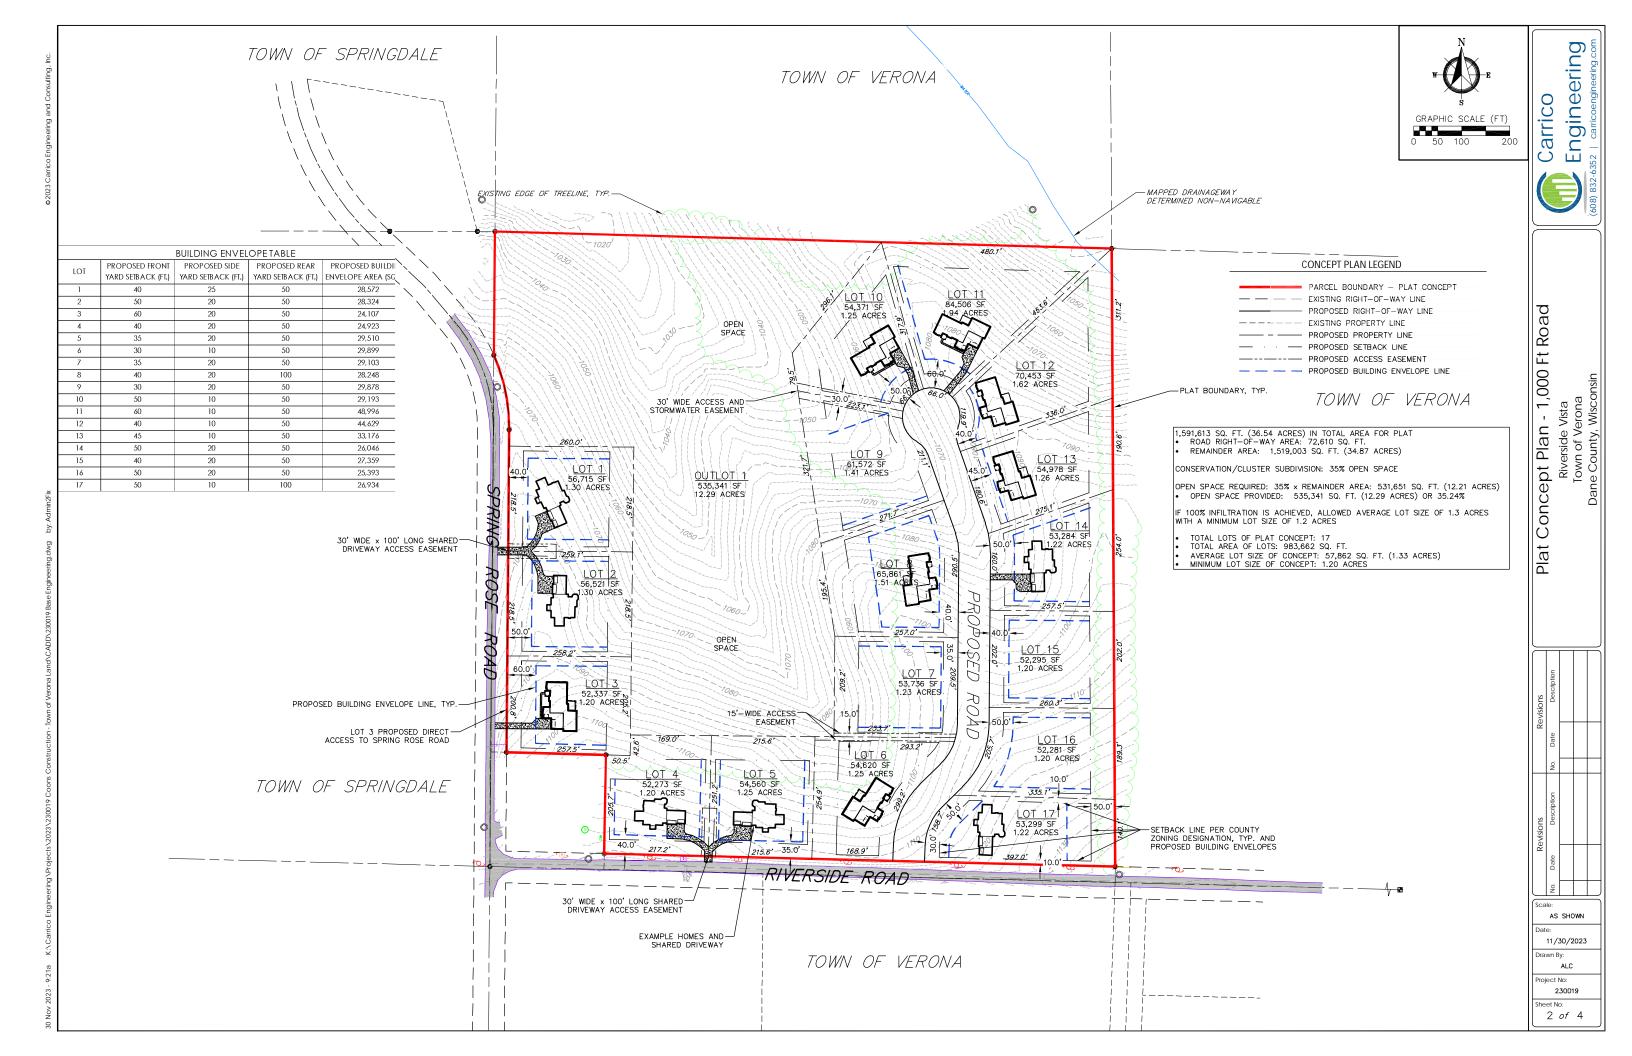

The proposed concept plan includes 17 new single-family lots and 2 outlots. The proposed plat follows the Town's guidelines for a Conservation Subdivision by reserving at least 35% of the total area, excluding road right-of-way, as open space. The 17 single-family homesites include a total area of 22.58 acres (excluding proposed road right-of-way) or approximately 1.33 acres per lot on average. The outlots or open space area total is approximately 12.29 acres or approximately 35.24% of the total plat concept development area, excluding existing and proposed road right-of-way. See Appendix C in Section 5.3 for a detailed account of the areas for the project.

The objective of the concept is to collaborate with town staff, officials and neighbors to create a new neighborhood on the southwestern edge of town that will preserve over a third of the land in open space. The future land use map of the comprehensive plan allows for a density of 1 dwelling per 2-4 acres for this area. The total parcel size, excluding existing road right-of-way, is approximately 36.54 acres. This equates to the possibility of up to 18 new lots for this parcel. Riverside Vista concept proposes 17 new homesites with a new town road proposed that gains access to existing right-of-way via Riverside Road. Twelve of the seventeen lots will have driveway access to the proposed

#### 1.6 Open Space

The open space for the project is comprised of one large outlot. The open space will maintain most of the quality trees within the wooded area. It should be noted that the wooded area was logged in the past where much of the quality trees were removed. A proposed shelter is planned for the open space for use by the neighborhood. The trails are planned to meander through the wooded area for the residents to enjoy a hike and enjoy the natural beauty of the land. Two access points to the outlot/open space are proposed for the residents without direct access. These will be via a 15-ft wide access easement between lots 6 and 7 and a 30-ft wide access easement between lots 9 and 10. The reason for the wider access easement between lots 9 and 10 is due to

#### 1.7 Traffic

The proposed development includes the construction and dedication of a new town road that will intersect with Riverside Road. The proposed road will end at a permanent cul-de-sac bulb.

#### 1.9 Mail Delivery

The five proposed lots that access existing town roads would not be required to install cluster mailboxes. These lots would be required to install an approved USPS mailbox due to existing homes along these routes with individual mailboxes. The lots within the proposed development with driveway access to the new town road would be required to retrieve their mail from a cluster mailbox unit. A pavement bumpout is planned for the development to accommodate the cluster mailbox unit(s). The proposed location of the cluster mailbox unit(s) is on the west side of the new town road approximately between lots 8 and 9.

#### Setbacks

Setbacks for SFR per County Ordinance is such that front yard setbacks are 30 feet minimum from right-of-way or 63 feet minimum from road centerline (whichever is greater), 10 feet minimum on each side and 50 feet minimum for the rear yard. These setbacks are indicated on the concept plan. Additionally, building envelopes with increased front, side and rear yard setbacks for the proposed home are indicated on the plans. These building envelopes are for discussion purposes and will be finalized during the preliminary platting submittal.

| GRAPHIC SCALE (FT)                                                                                                                                                                                                                                                                                                                                                                                                                                                                                                                                                                                                             | Engineering.com                                                                                                                                                                                                                            |
|--------------------------------------------------------------------------------------------------------------------------------------------------------------------------------------------------------------------------------------------------------------------------------------------------------------------------------------------------------------------------------------------------------------------------------------------------------------------------------------------------------------------------------------------------------------------------------------------------------------------------------|--------------------------------------------------------------------------------------------------------------------------------------------------------------------------------------------------------------------------------------------|
| T BOUNDARY, TYP.<br><i>TOWN OF VERONA</i><br>613 SQ. FT. (36.54 ACRES) IN TOTAL AREA FOR PLAT<br>OAD RIGHT-OF-WAY AREA: 72,610 SQ. FT.                                                                                                                                                                                                                                                                                                                                                                                                                                                                                         | Plat Concept Plan - 1,000 Ft Road<br>Riverside Vista<br>Town of Verona<br>Dane County, Wisconsin                                                                                                                                           |
| CAD INGT OF INCLAINED FAILER 72,010 SQ. TT.<br>EMAINDER AREA: 1,519,003 SQ. FT. (34.87 ACRES)<br>ERVATION/CLUSTER SUBDIVISION: 35% OPEN SPACE<br>SPACE REQUIRED: 35% × REMAINDER AREA: 531,651 SQ. FT. (12.21 ACRES)<br>PEN SPACE PROVIDED: 535,341 SQ. FT. (12.29 ACRES) OR 35.24%<br>O% INFILTRATION IS ACHIEVED, ALLOWED AVERAGE LOT SIZE OF 1.3 ACRES<br>A MINIMUM LOT SIZE OF 1.2 ACRES<br>OTAL LOTS OF PLAT CONCEPT: 17<br>OTAL AREA OF LOTS: 983,662 SQ. FT.<br>VERAGE LOT SIZE OF CONCEPT: 57,862 SQ. FT. (1.33 ACRES)<br>INIMUM LOT SIZE OF CONCEPT: 1.20 ACRES<br>L ROAD LENGTH TO PERMANENT CUL-DE-SAC BULB: 984 FT | Plat Concept Plo<br>Riversi<br>Town o<br>Dane Coun                                                                                                                                                                                         |
| CONCEPT PLAN LEGEND  PARCEL BOUNDARY - PLAT CONCEPT PROPOSED RIGHT-OF-WAY LINE PROPOSED ROPERTY LINE PROPOSED PROPERTY LINE PROPOSED ACCESS EASEMENT PROPOSED OPEN SPACE PROPOSED LOT AREA PROPOSED LOT AREA PROPOSED STORMWATER MANAGEMENT PROPOSED RIGHT-OF-WAY AREA                                                                                                                                                                                                                                                                                                                                                         | ns Revisions<br>Description No. Date Description                                                                                                                                                                                           |
|                                                                                                                                                                                                                                                                                                                                                                                                                                                                                                                                                                                                                                | See         See           See         See           Scale:         AS           AS         Show           Date:         11/30/2023           Drawn By:         ALC           Project No:         230019           Sheet No:         3 of 4 |

## Lot Size Table

| Lot No.                                                               | Area (SF) | Area (Acres) |
|-----------------------------------------------------------------------|-----------|--------------|
| 1                                                                     | 56,715    | 1.30         |
| 2                                                                     | 56,521    | 1.30         |
| 3                                                                     | 52,337    | 1.20         |
| 4                                                                     | 52,273    | 1.20         |
| 5                                                                     | 54,560    | 1.25         |
| 6                                                                     | 54,620    | 1.25         |
| 7                                                                     | 53,736    | 1.23         |
| 8                                                                     | 65,861    | 1.51         |
| 9                                                                     | 61,572    | 1.41         |
| 10                                                                    | 54,371    | 1.25         |
| 11                                                                    | 84,506    | 1.94         |
| 12                                                                    | 70,453    | 1.62         |
| 13                                                                    | 54,978    | 1.26         |
| 14                                                                    | 53,284    | 1.22         |
| 15                                                                    | 52,295    | 1.20         |
| 16                                                                    | 52,281    | 1.20         |
| 17                                                                    | 53,299    | 1.22         |
| Outlot / Open Space                                                   | 535,341   | 12.29        |
| Total Parcel Area (excl R/W):                                         | 1,519,003 | 34.87        |
| Total Area Single-Family Lots:                                        | 983,662   | 22.58        |
| Minimum Lot Size:                                                     | 52,272    | 1.20         |
| Average Lot Size Residential:                                         | 57,862    | 1.33         |
| Total Area Open Space:                                                | 535,341   | 12.29        |
| % Open Space<br>(Total Area Open Space/Total Parcel Area (excl R/W)): | 35.24%    |              |