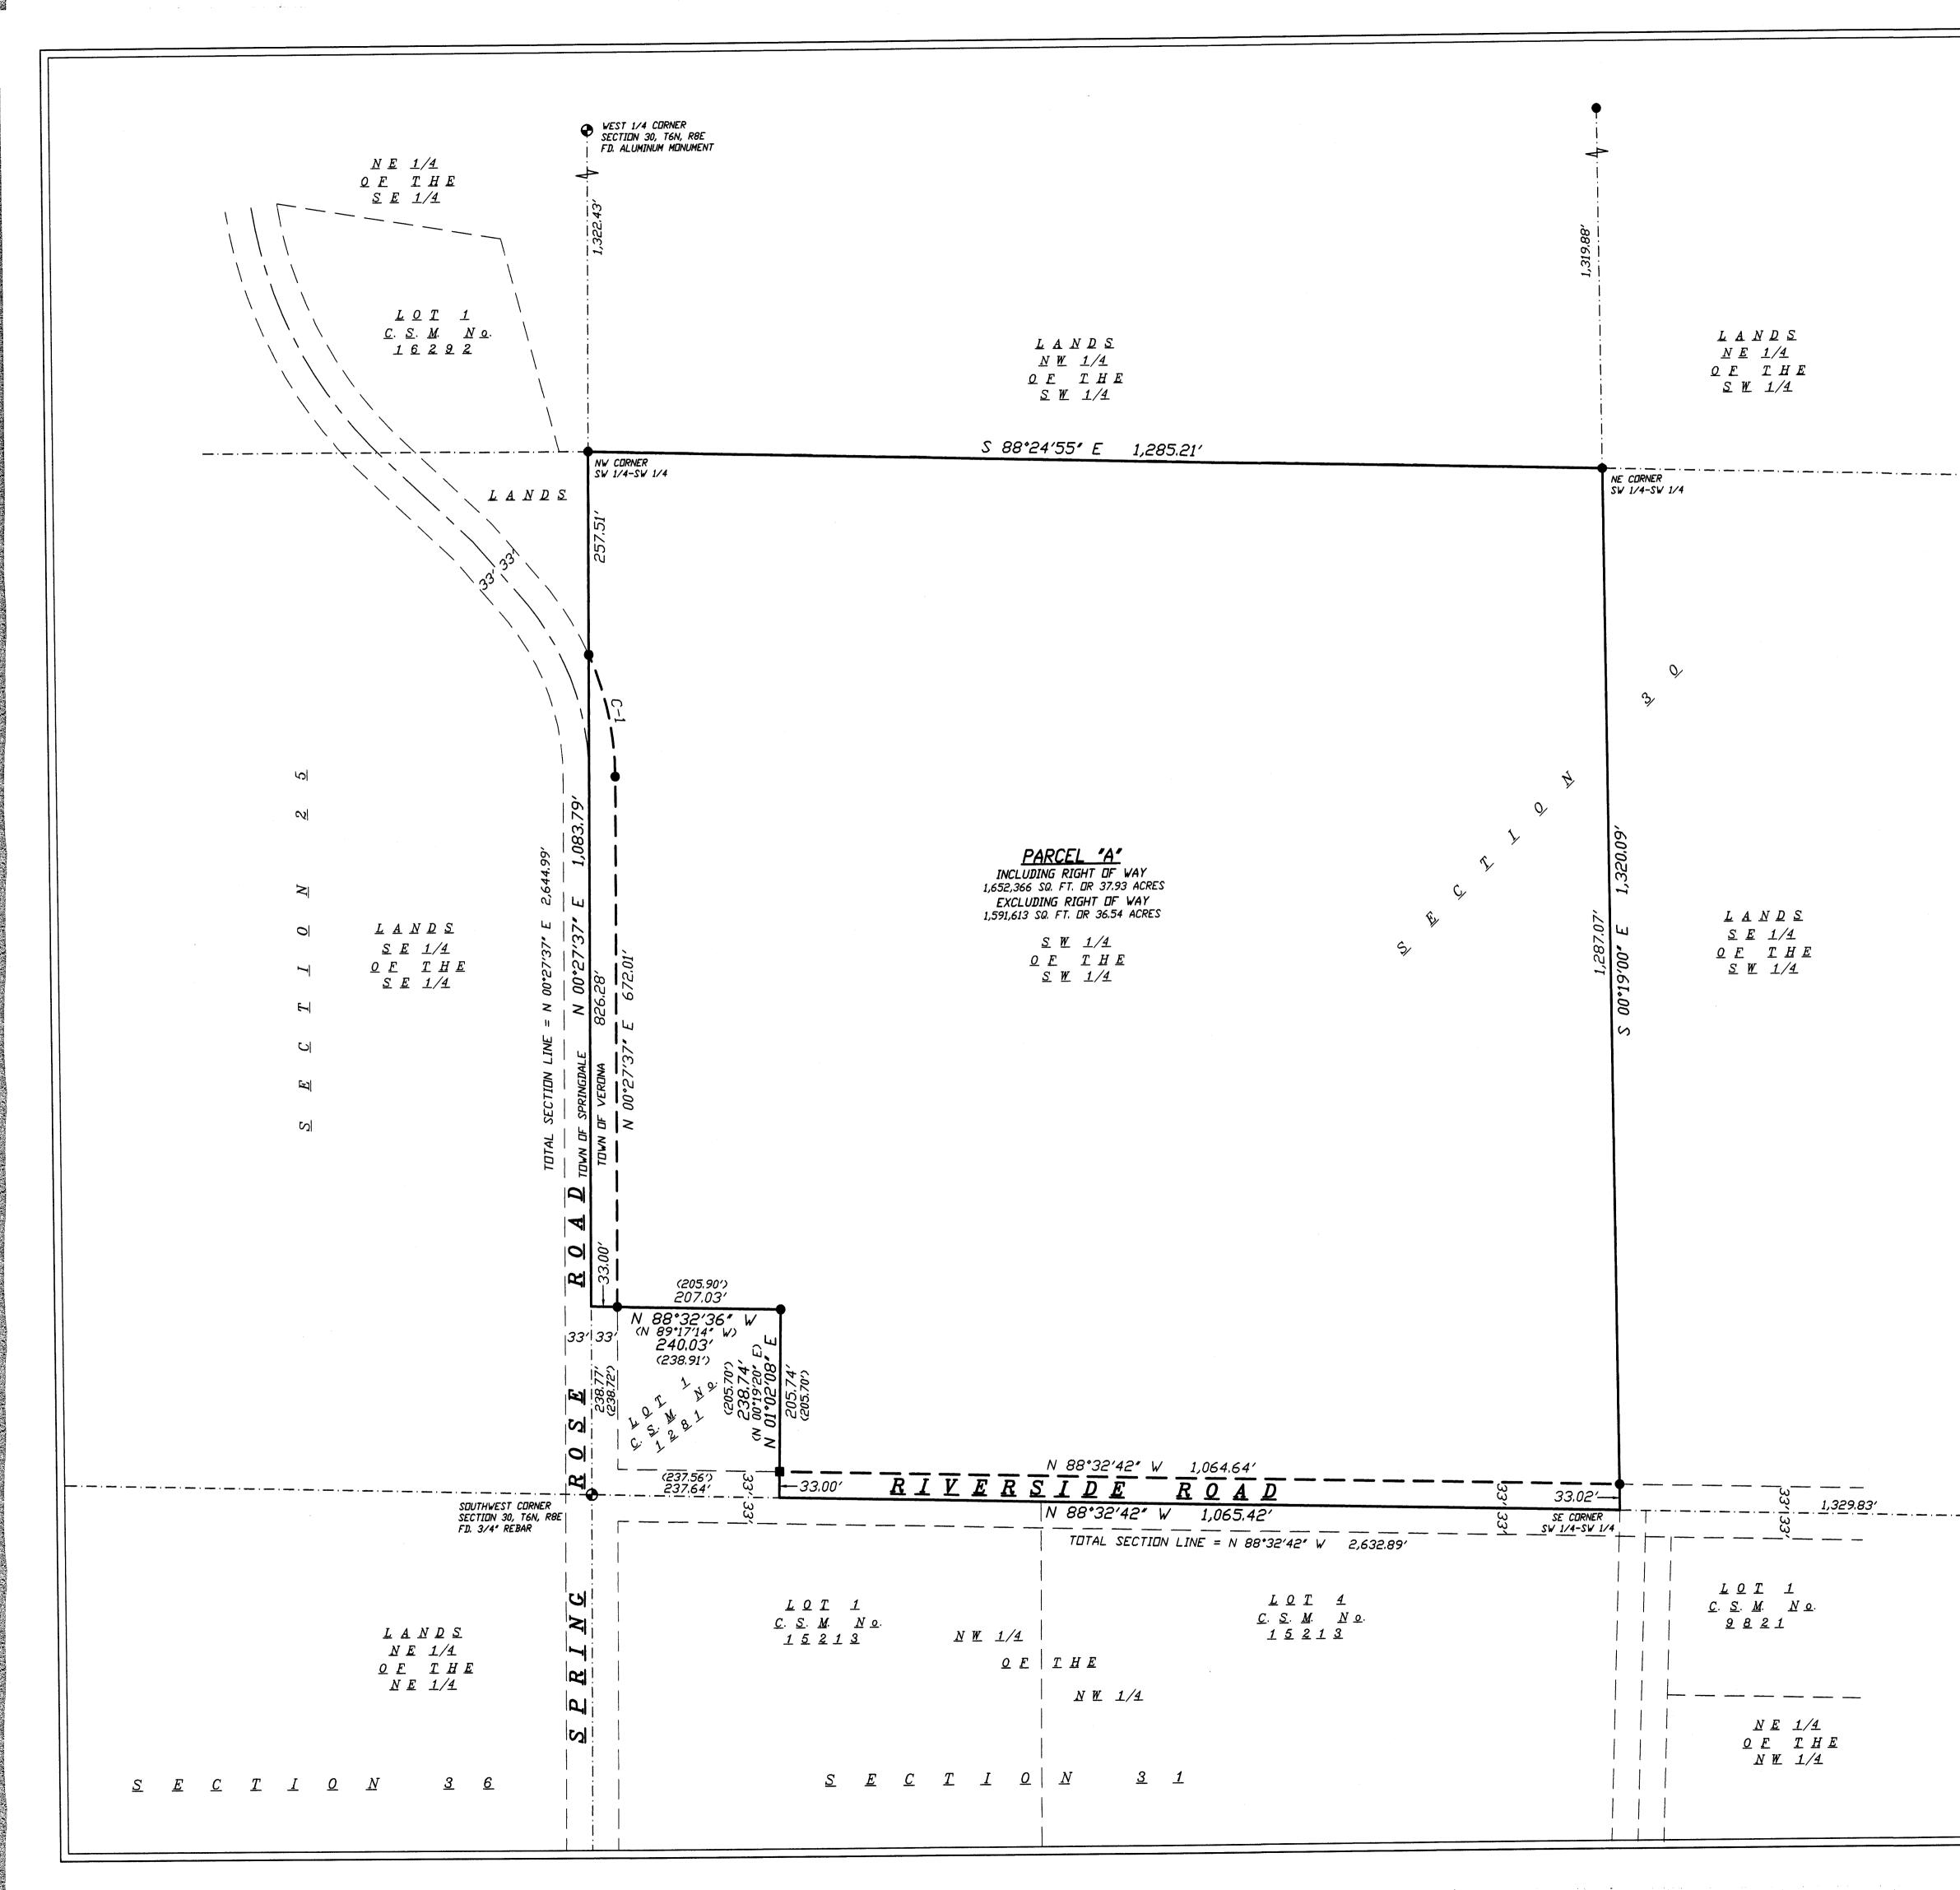

## DESCRIPTION:

A parcel of land located in part of the Southwest 1/4 of the Southwest 1/4 of Section 30, T6N, R8E, Town of Verona, Dane County, Wisconsin, being more particularly described as follows

Commencing at the Southwest Corner of said Section 30; thence N 00°27'37" E along the west line of said Southwest 1/4 of the Southwest 1/4, 238.78 feet to the Northwest Corner of Lot 1 Certified Survey Map No. 1281 and to the point of beginning.

Thence continue along said Southwest 1/4 of the Southwest 1/4 for the next 4 courses N 00°27'37" E, 1,083.79 feet to the Northwest Corner of the Southwest 1/4 of the Southwest 1/4; thence S 88°24'55" E, 1,285.21 feet to the Northeast 1/4 of the Southwest 1/4 of the Southwest 1/4; thence S 00°19'00" E, 1,320.09 feet to the Southeast Corner of the Southwest 1/4 of the Southwest 1/4; thence N 88°32'42" W, 1,065.42 feet to the Southeast Corner of said Lot 1, Certified Survey Map No. 1281; thence along said Lot 1 for the next two courses N 01°02'08" E, 238.74 feet; thence N 88°32'36" W, 240.03 feet to the point of beginning This parcel contains 1,652,366 sq. ft. or 37.93 acres and is subject to a road right of way over the southerly and westerly side.

Williamson Surveying and Associates, LLC by Noa T Prieve

Date Oct 9, 2023

Noa T. Prieve S-2499

Professional Land Surveyor

| SURVEYORS SEAL                                                                                                                                                                                                                                                                                                                                                                                                                                                                                                                                                                                                                                                                                                                                                                                                                                                                                                                                                                                                                                                                                                                                                                                                                                                                                                                                                                                                                                                                                                                                                                                                                                                                                                                                                                                                                                                                     |               | 104 A WES<br>NOA T. PRIE | ST MAIN STREET, WAUNAK<br>SVE // CHRIS W. AD<br>PROFESSIONAL LAND S | AMS // NEIL F. BORTZ                                 |         |
|------------------------------------------------------------------------------------------------------------------------------------------------------------------------------------------------------------------------------------------------------------------------------------------------------------------------------------------------------------------------------------------------------------------------------------------------------------------------------------------------------------------------------------------------------------------------------------------------------------------------------------------------------------------------------------------------------------------------------------------------------------------------------------------------------------------------------------------------------------------------------------------------------------------------------------------------------------------------------------------------------------------------------------------------------------------------------------------------------------------------------------------------------------------------------------------------------------------------------------------------------------------------------------------------------------------------------------------------------------------------------------------------------------------------------------------------------------------------------------------------------------------------------------------------------------------------------------------------------------------------------------------------------------------------------------------------------------------------------------------------------------------------------------------------------------------------------------------------------------------------------------|---------------|--------------------------|---------------------------------------------------------------------|------------------------------------------------------|---------|
| NOA<br>PRIEVE<br>S2A00<br>LOD<br>NN<br>CIEVE                                                                                                                                                                                                                                                                                                                                                                                                                                                                                                                                                                                                                                                                                                                                                                                                                                                                                                                                                                                                                                                                                                                                                                                                                                                                                                                                                                                                                                                                                                                                                                                                                                                                                                                                                                                                                                       | A pai<br>Sect |                          | PLAT OF SUR<br>In part of the Southw<br>n of Verona, Dane Cour      | RVEY<br>lest 1/4 of the Southwest<br>nty, Wisconsin. | 1/4 of  |
|                                                                                                                                                                                                                                                                                                                                                                                                                                                                                                                                                                                                                                                                                                                                                                                                                                                                                                                                                                                                                                                                                                                                                                                                                                                                                                                                                                                                                                                                                                                                                                                                                                                                                                                                                                                                                                                                                    | DATE          | OCTOBER 9TH, 2023        | REVISION DATE:                                                      | CHECK BY                                             | N.T.P.  |
|                                                                                                                                                                                                                                                                                                                                                                                                                                                                                                                                                                                                                                                                                                                                                                                                                                                                                                                                                                                                                                                                                                                                                                                                                                                                                                                                                                                                                                                                                                                                                                                                                                                                                                                                                                                                                                                                                    | SCALE         | 1" = 100'                |                                                                     | DRAWING ND.                                          | 23W-328 |
| and the second sec | DRAWN BY      | NEIL BORTZ               |                                                                     | SHEET                                                | 1 DF 1  |