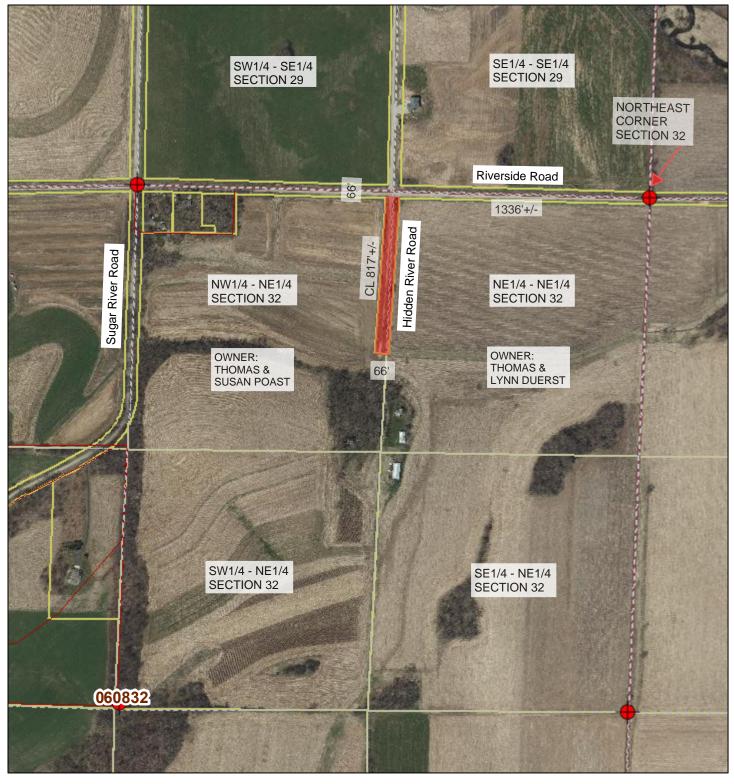

#### 1.10 Neighborhood Meeting

A neighborhood meeting was held at the Town Hall on Wednesday September 6, 2023, at 7:00 pm. An informational letter and location map was mailed to all neighbors within a 1,000-foot radius of the proposed development.

Section 2 – Maps

**2.2 - Aerial Map** Project Name: Riverside Vista Project Location: Town of Verona, Wisconsin

Section 3 – Soils Information

Section 4 – Plans

GRAPHIC SCALE 200 50 100

TOWN OF VERONA

EXISTING CONDITIONS LEGEND