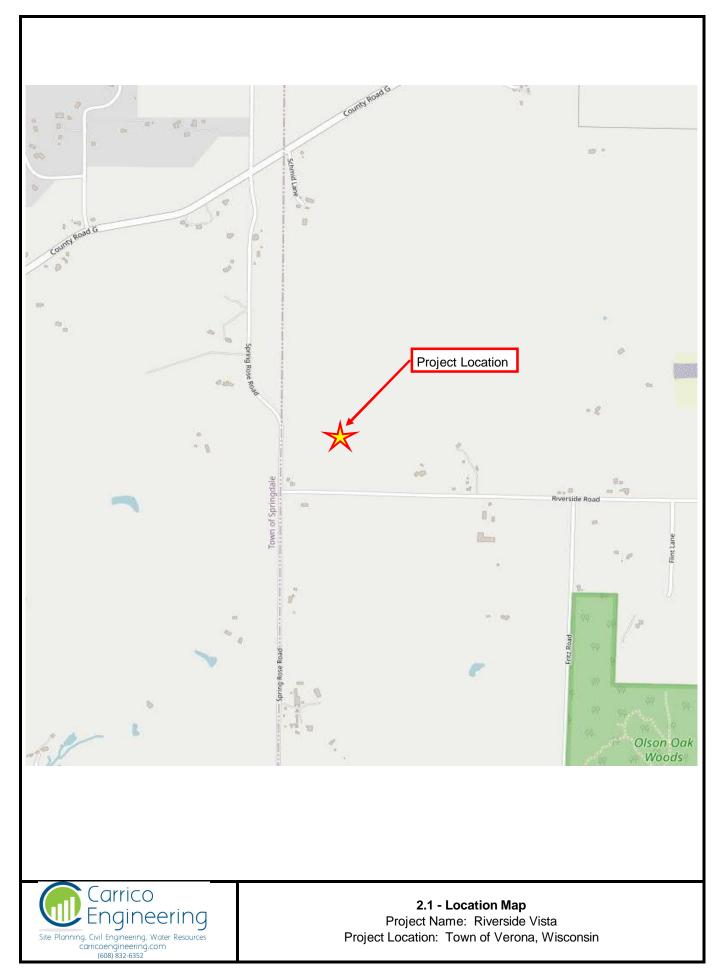

#### Location Map

# *Riverside Road and Spring Rose Road – Riverside Vista 062/0608-303-9000-8*

**Summary:** The property owner is applying for a Concept Plan Review and rezone to create a 38.68-acre neighborhood comprised of 17 lots and open space, rezoned from AT-35 to SFR-1 and NR-C.