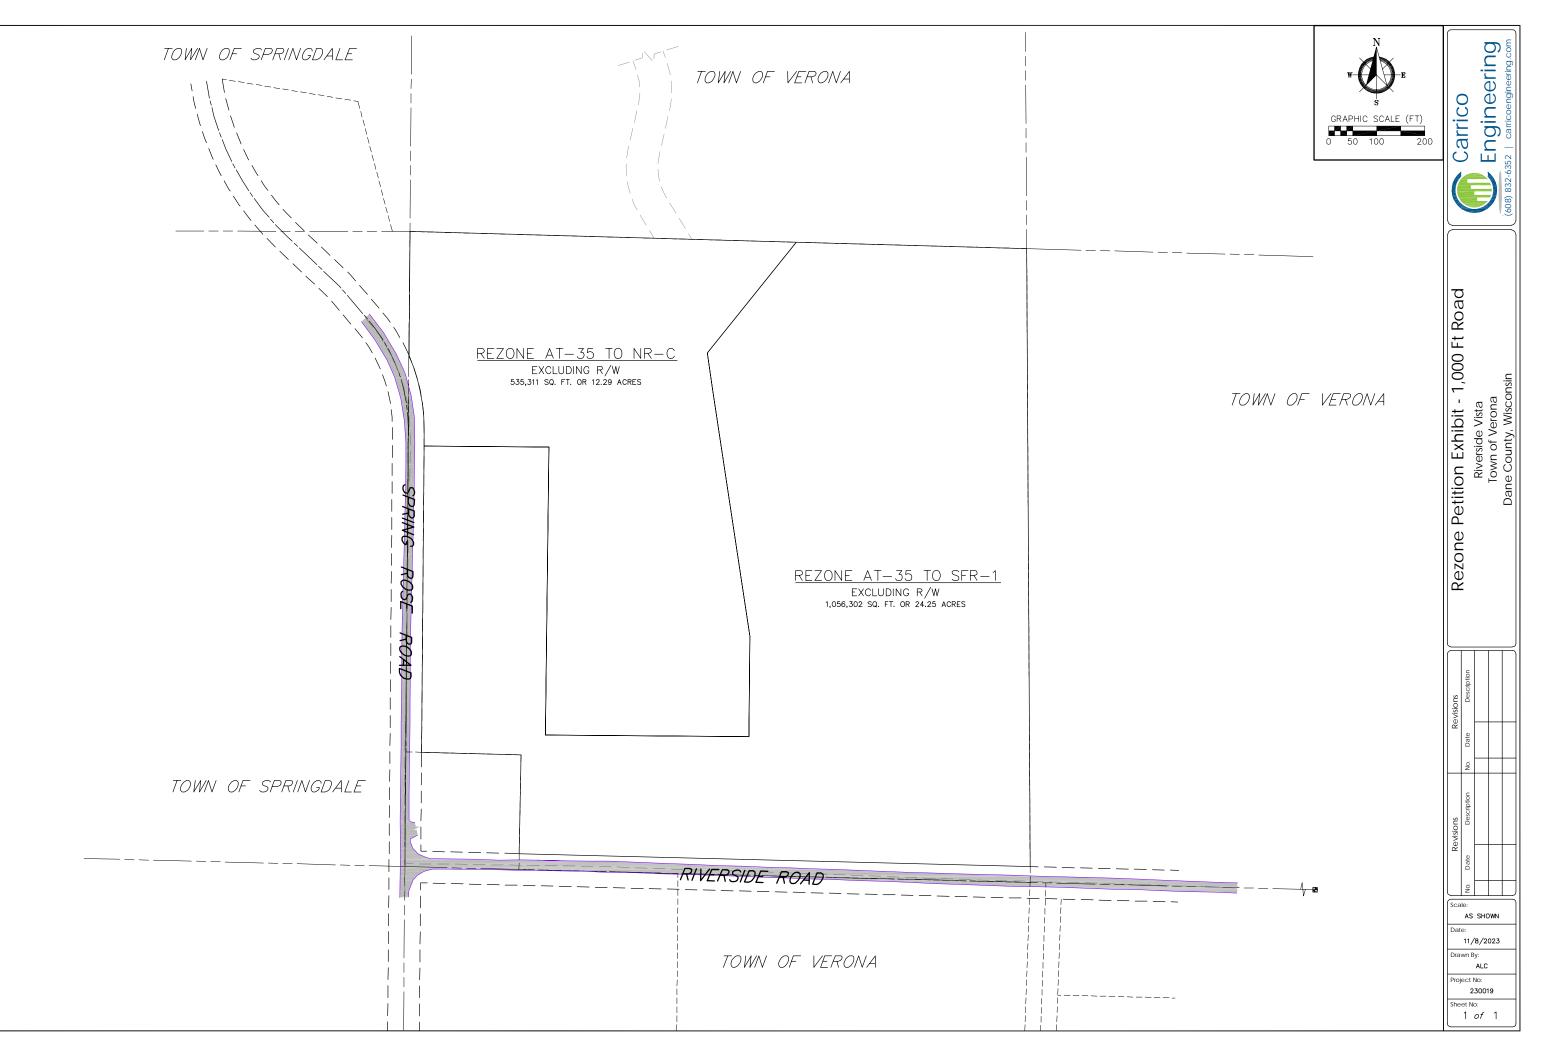

# *Riverside Road and Spring Rose Road – Riverside Vista 062/0608-303-9000-8*

**Summary:** The property owner is applying for a Concept Plan Review and rezone to create a 38.68-acre neighborhood comprised of 17 lots and open space, rezoned from AT-35 to SFR-1 and NR-C.

<u>Current and Proposed Zoning</u>: The current zoning is AT-35. The new zoning would be a combination of SFR-1 and NR-C. The rezone is for the proposed plat where the open space will remain as NR-C and the new single-family lots are rezoned to SFR-1 and SFR-2.

#### 1.1 Introduction to the Development

The proposed development is located in the Town of Verona northeast of the intersection of Spring Rose Road and Riverside Road.

Excluding existing road right-of-way, the parcel that makes up the plat concept plan is approximately 36.54 acres. The existing road right-of-way of Spring Rose Road and Riverside Road will be dedicated to the public upon recording of the Plat.

The proposed concept plan includes 17 new single-family lots and 2 outlots. The proposed plat follows the Town's guidelines for a Conservation Subdivision by reserving at least 35% of the total area, excluding road right-of-way, as open space. The 17 single-family homesites include a total area of 22.58 acres (excluding proposed road right-of-way) or approximately 1.33 acres per lot on average. The outlots or open space area total is approximately 12.29 acres or approximately 35.24% of the total plat concept development area, excluding existing and proposed road right-of-way. See Appendix C in Section 5.3 for a detailed account of the areas for the project.

#### 1.13 Zoning

A rezone petition will be submitted to Dane County where the single-family lots are proposed to be rezoned to SFR-1 zoning designation. The open space for the rezone petition is proposed to be rezoned to NR-C zoning designation.