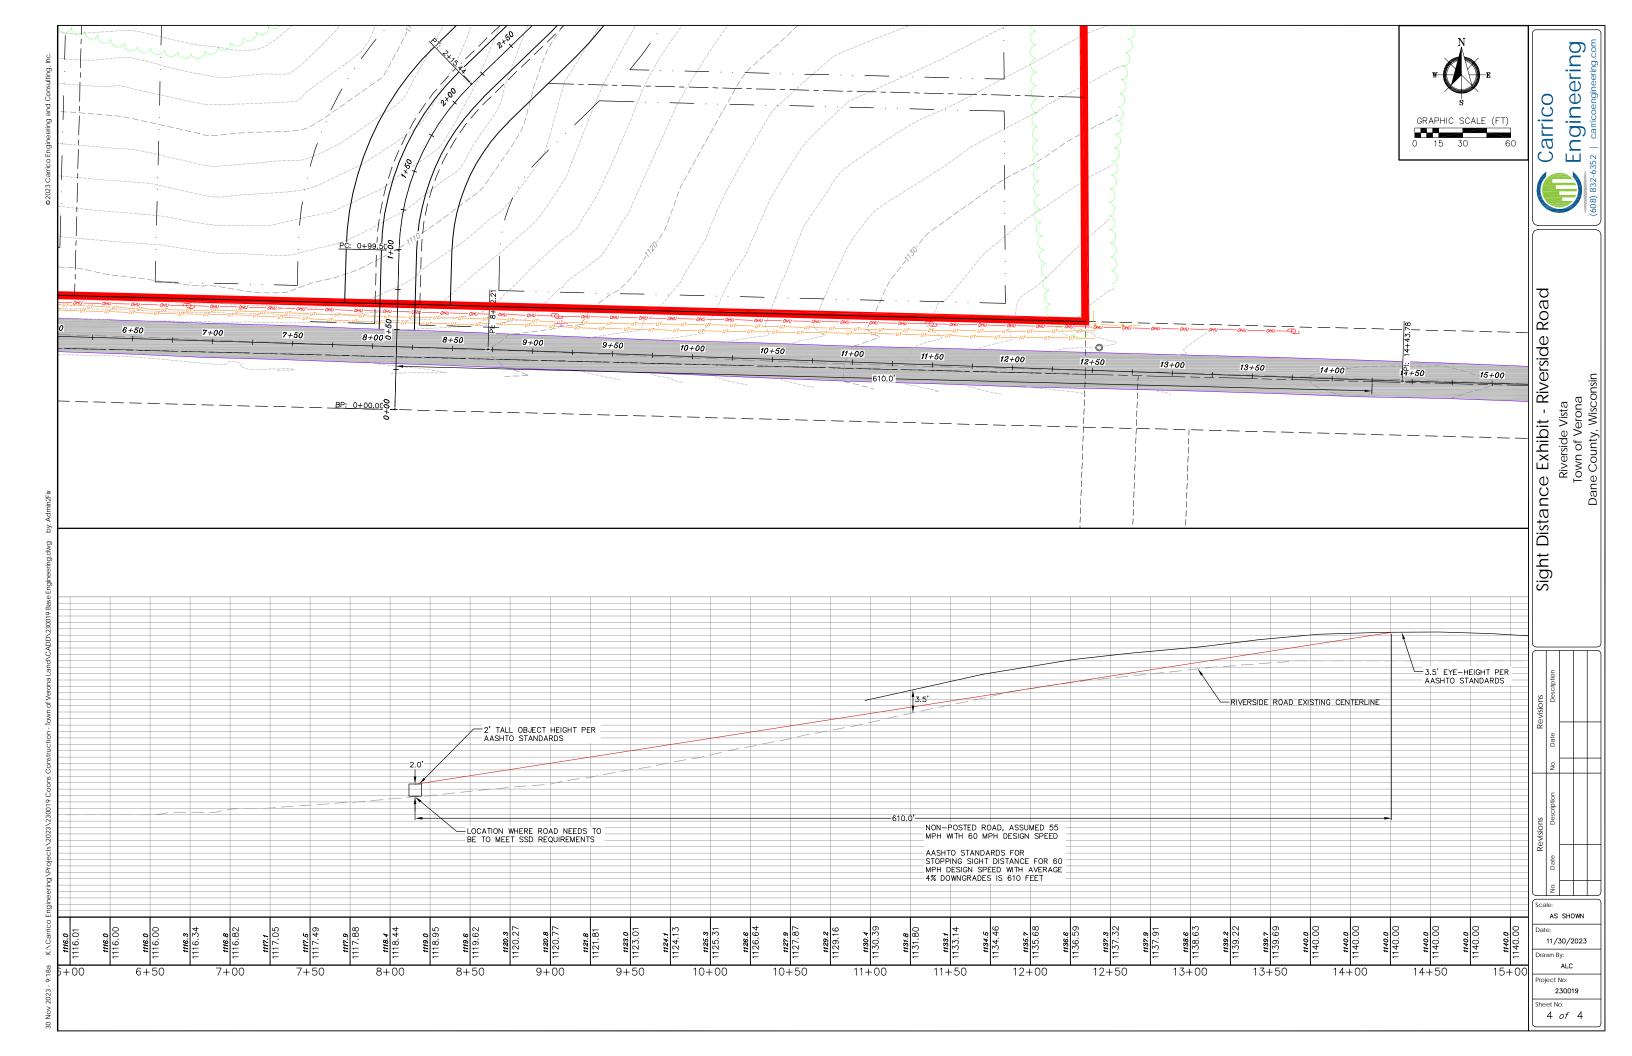

A high-level traffic analysis was conducted to look at possible traffic patterns to and from the proposed development, predicted routes and impacts on existing infrastructure. While it is difficult to predict everyone's future traffic patterns or driving habits, for this report, it is assumed that most will travel between the proposed development and the City of Verona or the City of Madison.

Current traffic counts along Spring Rose Road and Riverside Road near the proposed development were not conducted prior to the submittal of this report. However, based on time spent onsite by the survey crew and engineer, traffic on each road was minimal during weekday time periods while onsite. There was slightly more traffic noticed during peak rush hour timeframes, but typically always gaps of several minutes on average between vehicles observed during peak rush hour timeframes. It was observed that during non-peak hour timeframes, very few vehicles were present on either road. The engineer conducted several measurements walking the roadway during weekday, mid-day time periods and over the course of a couple of hours only experienced one or two vehicles on the roadways during that timeframe. This area does not seem to be a thoroughfare route for traffic from the south as it is assumes most of the traffic within the area are the few homes along Riverside and Spring Rose Roads.

With 7.2 vehicle trips per day, it is projected that the proposed development would add approximately 123 vehicle trips per day in total for the plat. According to available WisDOT traffic counts, the Annual Average Daily Traffic (AADT) for CTH G taken about a half-mile west of Spring Rose Road is 2,600. Additionally, the AADT for STH 69 taken just north of Riverside Road is 6,200. Adding a total of 123 vehicle trips per day split between the two routes, isn't expected to have an impact on the current major transportation infrastructure.

In summary, it is assumed that traffic counts would increase slightly with the construction of the proposed development. However, we are of the opinion that the minor increases will be insignificant to the current infrastructure and does not warrant additional study or improvements to existing roads.