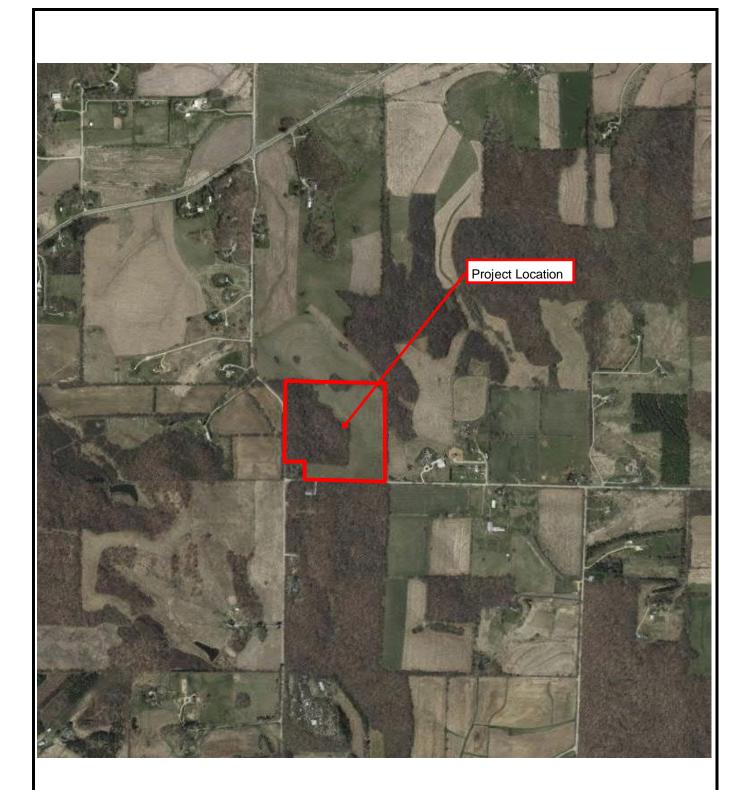

Section 2 – Maps

**2.2 - Aerial Map** Project Name: Riverside Vista Project Location: Town of Verona, Wisconsin

Section 3 – Soils Information

Section 4 – Plans

GRAPHIC SCALE 200 50 100

TOWN OF VERONA

EXISTING CONDITIONS LEGEND