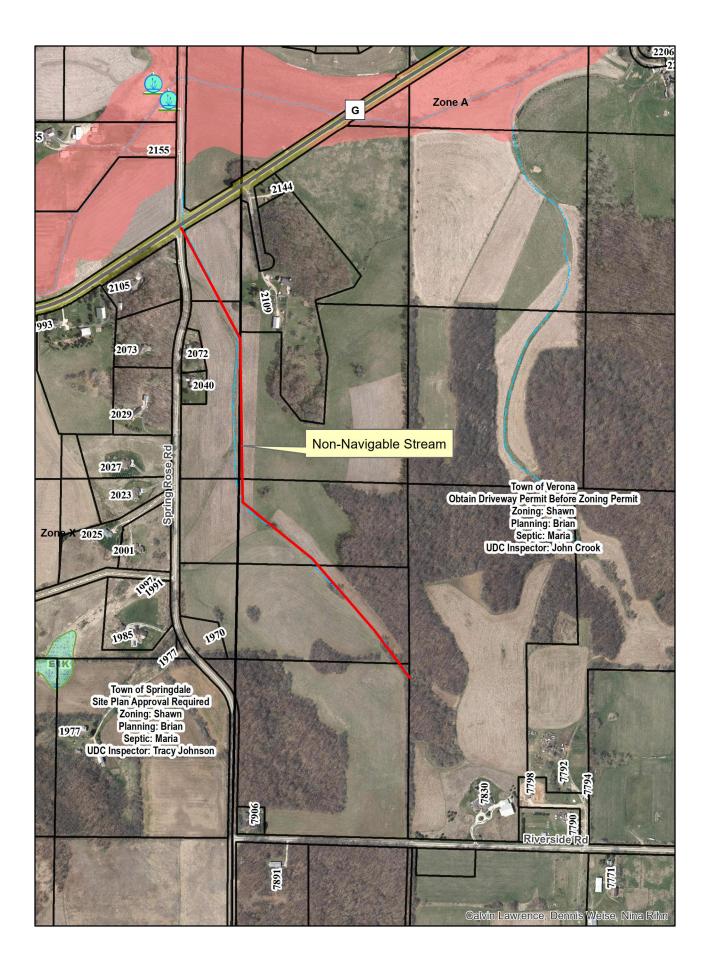

# *Riverside Road and Spring Rose Road – Riverside Vista 062/0608-303-9000-8*

**Summary:** The property owner is applying for a Concept Plan Review and rezone to create a 38.68-acre neighborhood comprised of 17 lots and open space, rezoned from AT-35 to SFR-1 and NR-C.

**Surrounding Land Use and Zoning:** The property is located on the border of the Towns of Verona and Springdale. The lands to the north as east contain residences surrounded by wooded and farmed acreage and the parcels to the south are wooded residential lots.

<u>Site Features</u>: There is a large woodlot on the parcel but it not quality woodlands.

Driveway Access: Access to the site will be provided via a new town road.

**<u>Staff Comments</u>**: The Plan Commission recommended approval of the concept plan and subsequent rezone at their November 2023 meeting. The proposed design meets all of the requirements of the Land Division and Development Ordinance for a Conservation Subdivision.

According to USDA/NRCS and Dane County soil maps, the predominate make-up of surface soils is silt loam.

1.12 Navigable Waterway and Wetland Low Spot

According to the WDNR Surface Water Data Viewer and Dane County DCIMaps, the area shows a waterway passing through the northeast corner of the proposed development.

A site inspection was conducted on August 2, 2023, by the Dane County Assistant Zoning Administrator, Hans Hilbert, to make a determination of the waterway. Mr. Hilbert confirmed that there is no navigable waterway on this site and therefore the entire project area is not in the shoreland zone. See Appendix B in Section 5.2 of this report for the letter from Mr. Hilbert.