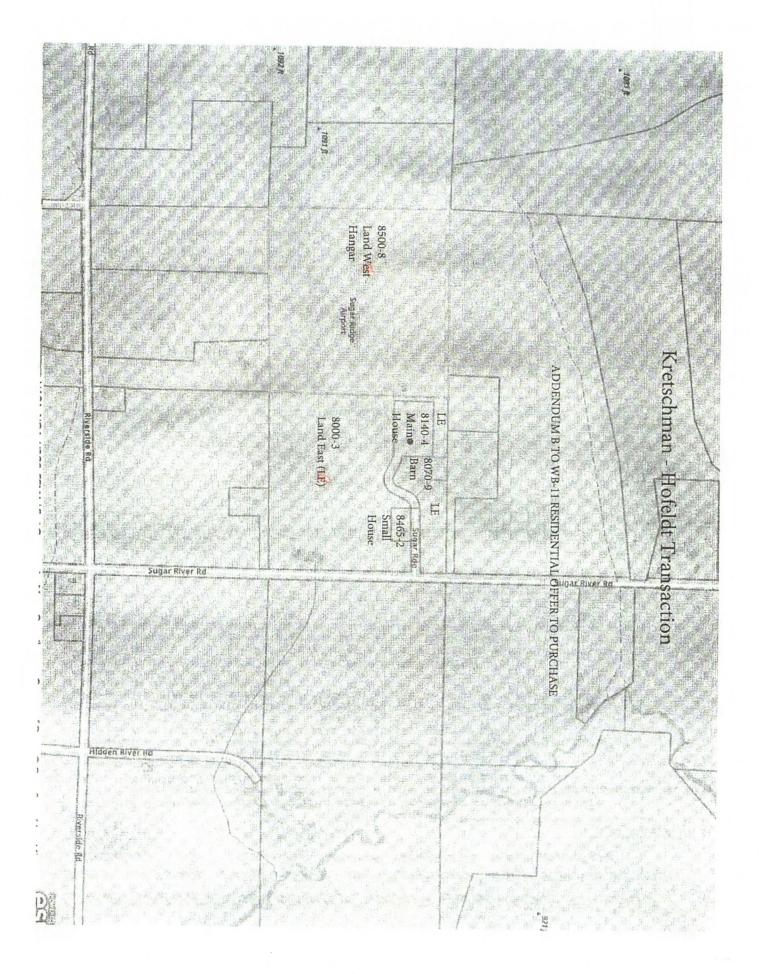

# *Riverside Road and Spring Rose Road – Riverside Vista 062/0608-303-9000-8*

**Summary:** The property owner is applying for a Concept Plan Review and rezone to create a 38.68-acre neighborhood comprised of 17 lots and open space, rezoned from AT-35 to SFR-1 and NR-C.

Property Owner: Coons Construction

Property Address: SEC 30-6-8 FR SW1/4SW1/4 EXC CSM 1281 (NE corner of Riverside Road and Spring Rose Road Verona WI 53593

Applicant: Adam Carrico Carrico Engineering 8177 County Road G Verona WI 53593

**Surrounding Land Use and Zoning:** The property is located on the border of the Towns of Verona and Springdale. The lands to the north as east contain residences surrounded by wooded and farmed acreage and the parcels to the south are wooded residential lots.