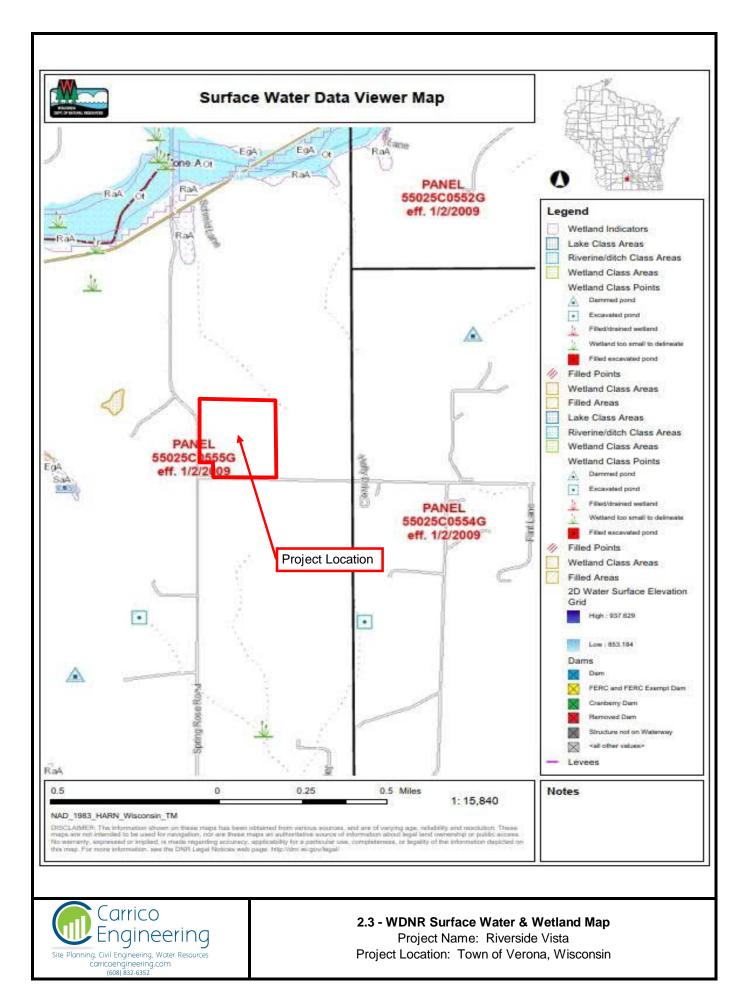

According to USDA/NRCS and Dane County soil maps, the predominate make-up of surface soils is silt loam.

1.12 Navigable Waterway and Wetland Low Spot

According to the WDNR Surface Water Data Viewer and Dane County DCIMaps, the area shows a waterway passing through the northeast corner of the proposed development.

A site inspection was conducted on August 2, 2023, by the Dane County Assistant Zoning Administrator, Hans Hilbert, to make a determination of the waterway. Mr. Hilbert confirmed that there is no navigable waterway on this site and therefore the entire project area is not in the shoreland zone. See Appendix B in Section 5.2 of this report for the letter from Mr. Hilbert.