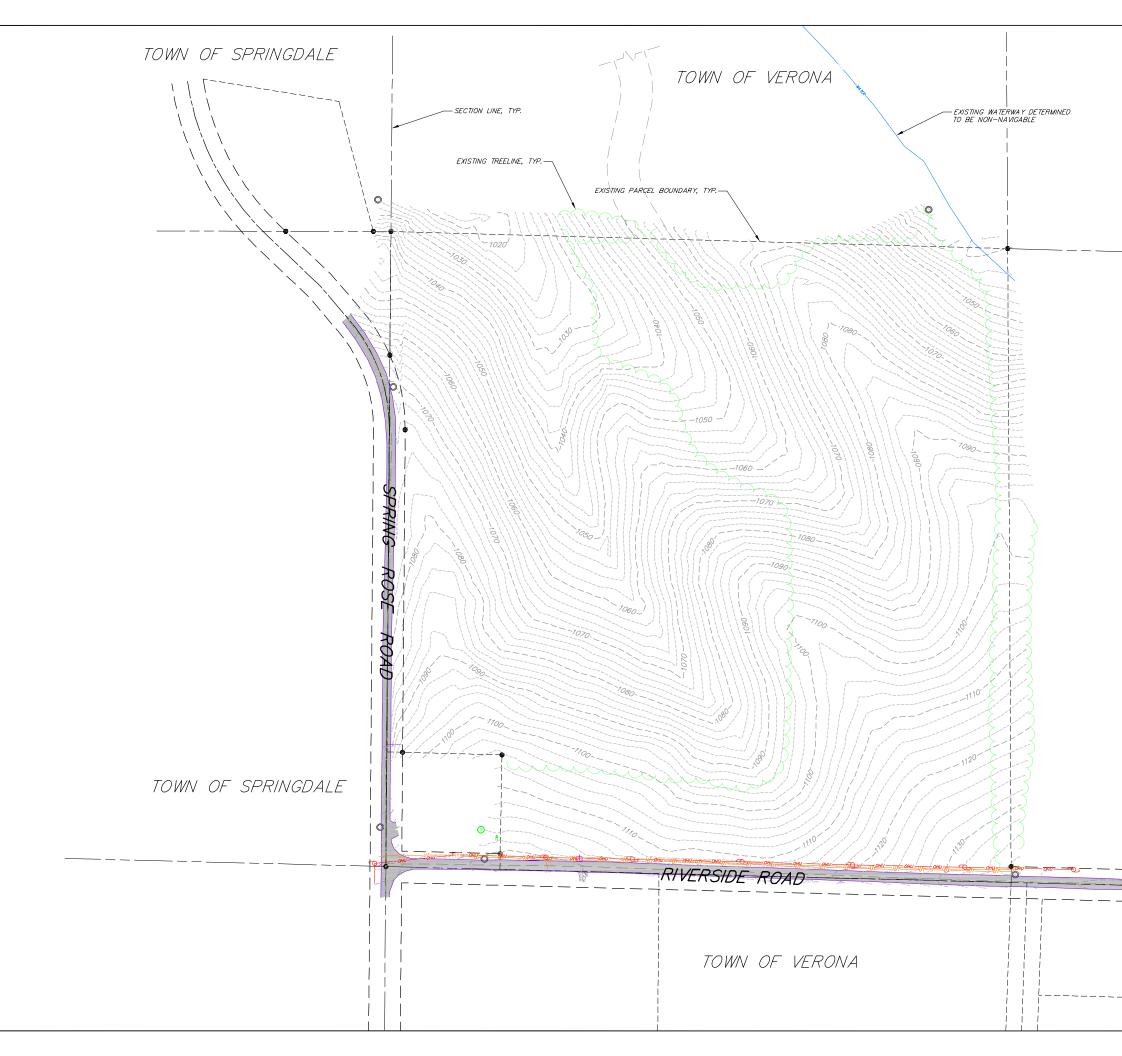

#### 1.1 Introduction to the Development

The proposed development is located in the Town of Verona northeast of the intersection of Spring Rose Road and Riverside Road.

Excluding existing road right-of-way, the parcel that makes up the plat concept plan is approximately 36.54 acres. The existing road right-of-way of Spring Rose Road and Riverside Road will be dedicated to the public upon recording of the Plat.

According to USDA/NRCS and Dane County soil maps, the predominate make-up of surface soils is silt loam.

1.12 Navigable Waterway and Wetland Low Spot

According to the WDNR Surface Water Data Viewer and Dane County DCIMaps, the area shows a waterway passing through the northeast corner of the proposed development.

A site inspection was conducted on August 2, 2023, by the Dane County Assistant Zoning Administrator, Hans Hilbert, to make a determination of the waterway. Mr. Hilbert confirmed that there is no navigable waterway on this site and therefore the entire project area is not in the shoreland zone. See Appendix B in Section 5.2 of this report for the letter from Mr. Hilbert.