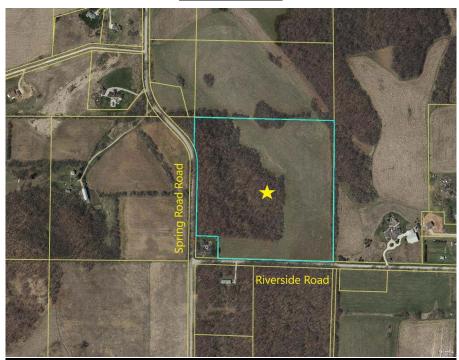

# *Riverside Road and Spring Rose Road – Riverside Vista 062/0608-303-9000-8*

**Summary:** The property owner is applying for a Concept Plan Review and rezone to create a 38.68-acre neighborhood comprised of 17 lots and open space, rezoned from AT-35 to SFR-1 and NR-C.

Property Owner: Coons Construction

Property Address: SEC 30-6-8 FR SW1/4SW1/4 EXC CSM 1281 (NE corner of Riverside Road and Spring Rose Road Verona WI 53593

Applicant: Adam Carrico Carrico Engineering 8177 County Road G Verona WI 53593

**Surrounding Land Use and Zoning:** The property is located on the border of the Towns of Verona and Springdale. The lands to the north as east contain residences surrounded by wooded and farmed acreage and the parcels to the south are wooded residential lots.

<u>Site Features</u>: There is a large woodlot on the parcel but it not quality woodlands.

Driveway Access: Access to the site will be provided via a new town road.

**<u>Staff Comments</u>**: The Plan Commission recommended approval of the concept plan and subsequent rezone at their November 2023 meeting. The proposed design meets all of the requirements of the Land Division and Development Ordinance for a Conservation Subdivision.