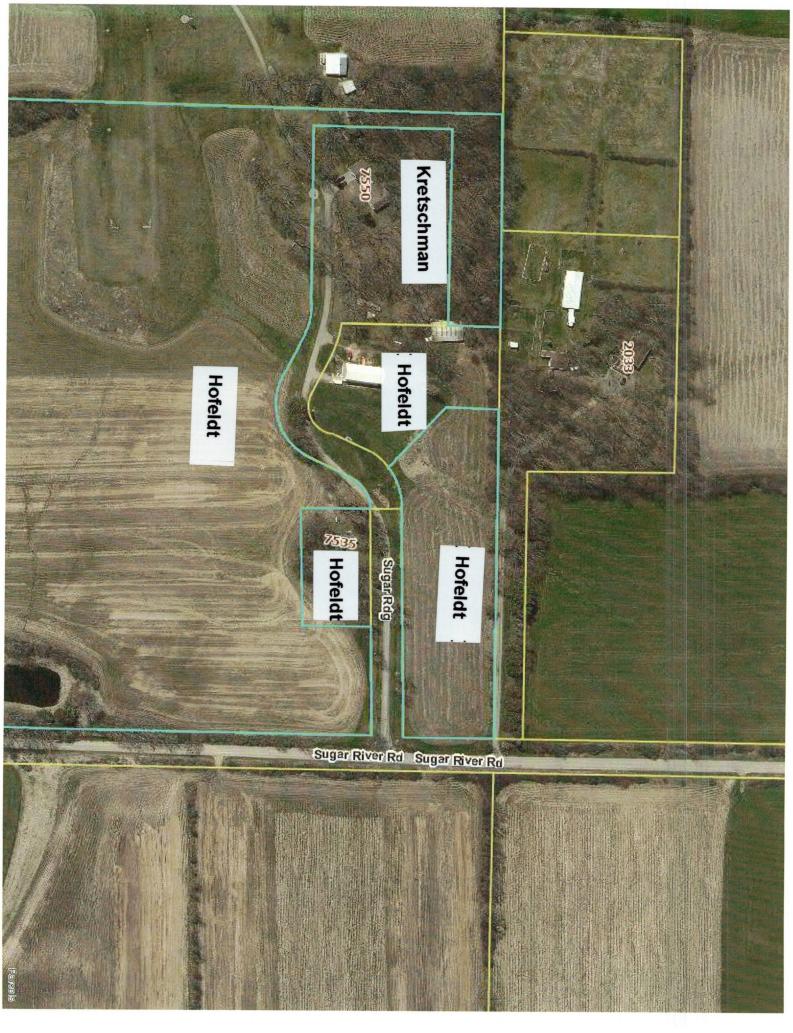

# *Riverside Road and Spring Rose Road – Riverside Vista 062/0608-303-9000-8*

**Summary:** The property owner is applying for a Concept Plan Review and rezone to create a 38.68-acre neighborhood comprised of 17 lots and open space, rezoned from AT-35 to SFR-1 and NR-C.

Property Owner: Coons Construction

Property Address: SEC 30-6-8 FR SW1/4SW1/4 EXC CSM 1281 (NE corner of Riverside Road and Spring Rose Road Verona WI 53593

Applicant: Adam Carrico Carrico Engineering 8177 County Road G Verona WI 53593

**Surrounding Land Use and Zoning:** The property is located on the border of the Towns of Verona and Springdale. The lands to the north as east contain residences surrounded by wooded and farmed acreage and the parcels to the south are wooded residential lots.