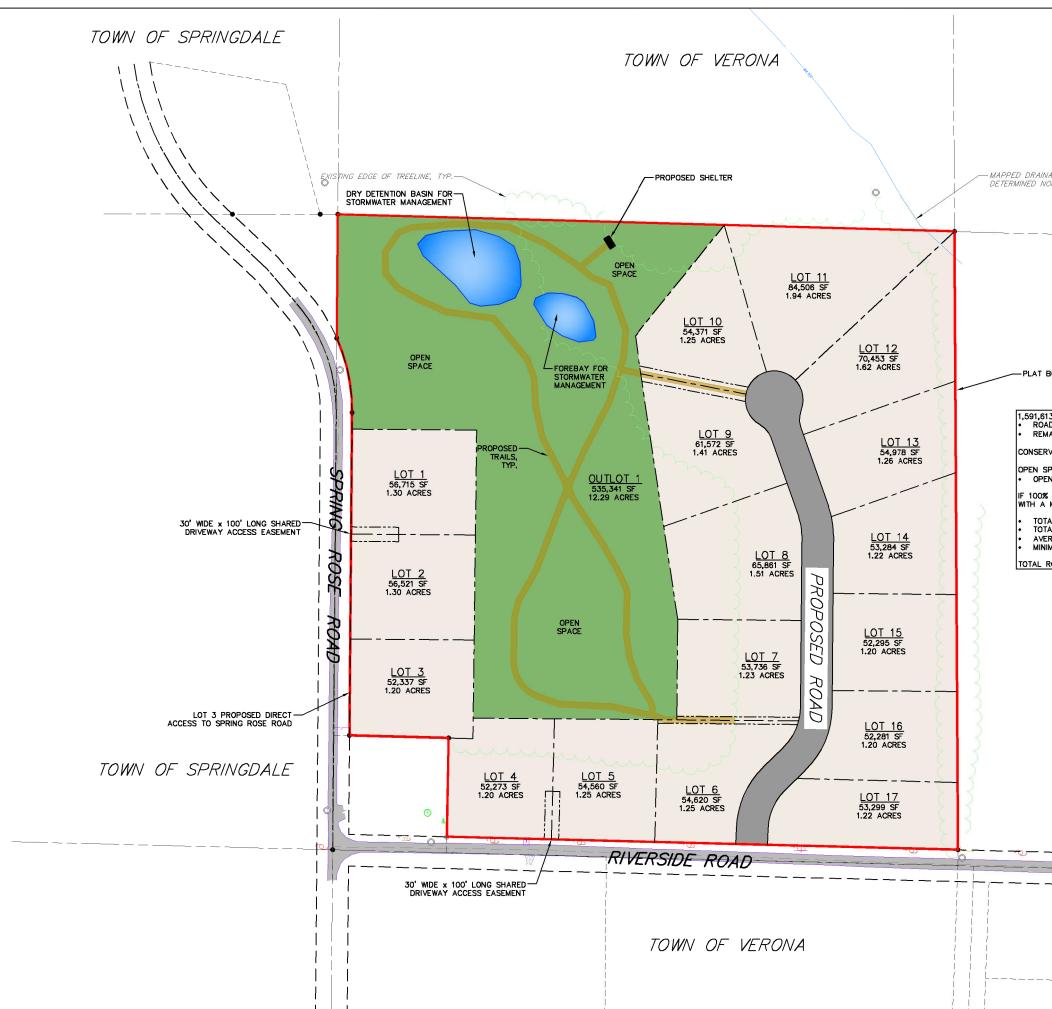

# *Riverside Road and Spring Rose Road – Riverside Vista 062/0608-303-9000-8*

**Summary:** The property owner is applying for a Concept Plan Review and rezone to create a 38.68-acre neighborhood comprised of 17 lots and open space, rezoned from AT-35 to SFR-1 and NR-C.

#### 1.1 Introduction to the Development

The proposed development is located in the Town of Verona northeast of the intersection of Spring Rose Road and Riverside Road.

Excluding existing road right-of-way, the parcel that makes up the plat concept plan is approximately 36.54 acres. The existing road right-of-way of Spring Rose Road and Riverside Road will be dedicated to the public upon recording of the Plat.

The proposed concept plan includes 17 new single-family lots and 2 outlots. The proposed plat follows the Town's guidelines for a Conservation Subdivision by reserving at least 35% of the total area, excluding road right-of-way, as open space. The 17 single-family homesites include a total area of 22.58 acres (excluding proposed road right-of-way) or approximately 1.33 acres per lot on average. The outlots or open space area total is approximately 12.29 acres or approximately 35.24% of the total plat concept development area, excluding existing and proposed road right-of-way. See Appendix C in Section 5.3 for a detailed account of the areas for the project.

#### 1.2 Development Goals

The main goal of the development is to offer beautiful homesites to area families while creating a large open space where each new homeowner will feel a sense of rural community within their neighborhood.

The development aims to enhance the area with attractive homes clustered on the eastern and southern side of the parcel while providing ample open space where wildlife is abundant.

The vision for the open space is to create a place where residents can gather or walk trails within the wooded area and enjoy the natural beauty of the landscape. The open space would preserve the natural area in perpetuity and enhance the enjoyment of the residents. A planned shelter within the open space would create a focal point of the neighborhood and provide a gathering location for residents for years to come. The open space is planned to be maintained by the newly created neighborhood association.

#### 1.6 Open Space

The open space for the project is comprised of one large outlot. The open space will maintain most of the quality trees within the wooded area. It should be noted that the wooded area was logged in the past where much of the quality trees were removed. A proposed shelter is planned for the open space for use by the neighborhood. The trails are planned to meander through the wooded area for the residents to enjoy a hike and enjoy the natural beauty of the land. Two access points to the outlot/open space are proposed for the residents without direct access. These will be via a 15-ft wide access easement between lots 6 and 7 and a 30-ft wide access easement between lots 9 and 10. The reason for the wider access easement between lots 9 and 10 is due to

the proximity to the proposed stormwater management features and possible access for machinery if needed. The total trail length will be around a half-mile.

The natural topography of the site includes slopes that ultimately convey runoff to the northwest corner of the site within the outlot and the wooded area. The trees within the area where the stormwater basin is proposed are mainly large boxelder trees. The disturbed area around the stormwater basin is planned for restoration with native grasses with the walking trail routed around the basin.

#### 1.7 Traffic

The proposed development includes the construction and dedication of a new town road that will intersect with Riverside Road. The proposed road will end at a permanent cul-de-sac bulb.

#### 1.9 Mail Delivery

The five proposed lots that access existing town roads would not be required to install cluster mailboxes. These lots would be required to install an approved USPS mailbox due to existing homes along these routes with individual mailboxes. The lots within the proposed development with driveway access to the new town road would be required to retrieve their mail from a cluster mailbox unit. A pavement bumpout is planned for the development to accommodate the cluster mailbox unit(s). The proposed location of the cluster mailbox unit(s) is on the west side of the new town road approximately between lots 8 and 9.

#### Setbacks

Setbacks for SFR per County Ordinance is such that front yard setbacks are 30 feet minimum from right-of-way or 63 feet minimum from road centerline (whichever is greater), 10 feet minimum on each side and 50 feet minimum for the rear yard. These setbacks are indicated on the concept plan. Additionally, building envelopes with increased front, side and rear yard setbacks for the proposed home are indicated on the plans. These building envelopes are for discussion purposes and will be finalized during the preliminary platting submittal.

| GRAPHIC SCALE (FT)                                                                                                                                                                                                                                                                                                                                                                                                                                                                                                                                                                                                             | Engineering.com                                                                                                                                                                                                                            |
|--------------------------------------------------------------------------------------------------------------------------------------------------------------------------------------------------------------------------------------------------------------------------------------------------------------------------------------------------------------------------------------------------------------------------------------------------------------------------------------------------------------------------------------------------------------------------------------------------------------------------------|--------------------------------------------------------------------------------------------------------------------------------------------------------------------------------------------------------------------------------------------|
| T BOUNDARY, TYP.<br><i>TOWN OF VERONA</i><br>613 SQ. FT. (36.54 ACRES) IN TOTAL AREA FOR PLAT<br>OAD RIGHT-OF-WAY AREA: 72,610 SQ. FT.                                                                                                                                                                                                                                                                                                                                                                                                                                                                                         | Plat Concept Plan - 1,000 Ft Road<br>Riverside Vista<br>Town of Verona<br>Dane County, Wisconsin                                                                                                                                           |
| CAD INGT OF INCLAINED FAILER 72,010 SQ. TT.<br>EMAINDER AREA: 1,519,003 SQ. FT. (34.87 ACRES)<br>ERVATION/CLUSTER SUBDIVISION: 35% OPEN SPACE<br>SPACE REQUIRED: 35% × REMAINDER AREA: 531,651 SQ. FT. (12.21 ACRES)<br>PEN SPACE PROVIDED: 535,341 SQ. FT. (12.29 ACRES) OR 35.24%<br>O% INFILTRATION IS ACHIEVED, ALLOWED AVERAGE LOT SIZE OF 1.3 ACRES<br>A MINIMUM LOT SIZE OF 1.2 ACRES<br>OTAL LOTS OF PLAT CONCEPT: 17<br>OTAL AREA OF LOTS: 983,662 SQ. FT.<br>VERAGE LOT SIZE OF CONCEPT: 57,862 SQ. FT. (1.33 ACRES)<br>INIMUM LOT SIZE OF CONCEPT: 1.20 ACRES<br>L ROAD LENGTH TO PERMANENT CUL-DE-SAC BULB: 984 FT | Plat Concept Plo<br>Riversi<br>Town o<br>Dane Coun                                                                                                                                                                                         |
| CONCEPT PLAN LEGEND  PARCEL BOUNDARY - PLAT CONCEPT PROPOSED RIGHT-OF-WAY LINE PROPOSED ROPERTY LINE PROPOSED PROPERTY LINE PROPOSED ACCESS EASEMENT PROPOSED OPEN SPACE PROPOSED LOT AREA PROPOSED LOT AREA PROPOSED STORMWATER MANAGEMENT PROPOSED RIGHT-OF-WAY AREA                                                                                                                                                                                                                                                                                                                                                         | ns Revisions<br>Description No. Date Description                                                                                                                                                                                           |
|                                                                                                                                                                                                                                                                                                                                                                                                                                                                                                                                                                                                                                | See         See           See         See           Scale:         AS           AS         Show           Date:         11/30/2023           Drawn By:         ALC           Project No:         230019           Sheet No:         3 of 4 |

## Lot Size Table

| Lot No.                                                               | Area (SF) | Area (Acres) |
|-----------------------------------------------------------------------|-----------|--------------|
| 1                                                                     | 56,715    | 1.30         |
| 2                                                                     | 56,521    | 1.30         |
| 3                                                                     | 52,337    | 1.20         |
| 4                                                                     | 52,273    | 1.20         |
| 5                                                                     | 54,560    | 1.25         |
| 6                                                                     | 54,620    | 1.25         |
| 7                                                                     | 53,736    | 1.23         |
| 8                                                                     | 65,861    | 1.51         |
| 9                                                                     | 61,572    | 1.41         |
| 10                                                                    | 54,371    | 1.25         |
| 11                                                                    | 84,506    | 1.94         |
| 12                                                                    | 70,453    | 1.62         |
| 13                                                                    | 54,978    | 1.26         |
| 14                                                                    | 53,284    | 1.22         |
| 15                                                                    | 52,295    | 1.20         |
| 16                                                                    | 52,281    | 1.20         |
| 17                                                                    | 53,299    | 1.22         |
| Outlot / Open Space                                                   | 535,341   | 12.29        |
| Total Parcel Area (excl R/W):                                         | 1,519,003 | 34.87        |
| Total Area Single-Family Lots:                                        | 983,662   | 22.58        |
| Minimum Lot Size:                                                     | 52,272    | 1.20         |
| Average Lot Size Residential:                                         | 57,862    | 1.33         |
| Total Area Open Space:                                                | 535,341   | 12.29        |
| % Open Space<br>(Total Area Open Space/Total Parcel Area (excl R/W)): | 35.24%    |              |