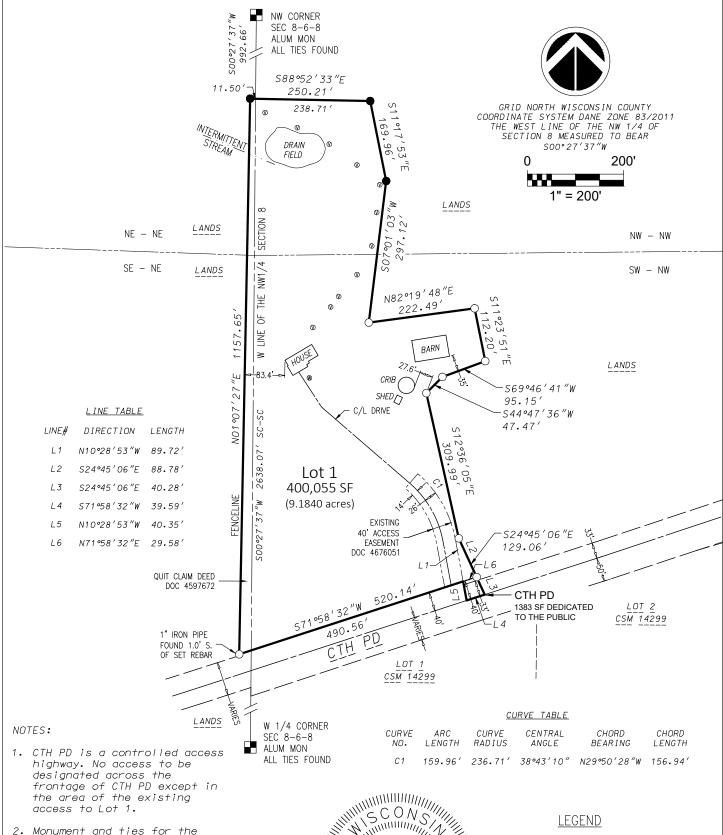

#### Rezone Legal Description - Bovy

All of Lot 1 Certified Survey Map (CSM) 12942 and Part of the SW 1/4 of the NW 1/4 of Section 8; Township 6 North, Range 8 East, Town of Verona, Dane County, Wisconsin, containing 401,439 square feet (9.2158 acres).

Commencing at the Northwest Corner of said Section 8; thence along the West line of the Northwest 1/4 of said Section 8, S00°27'37"W, 992.66 feet to the North line of Lot 1 of said CSM 12942 being the POINT OF BEGINNING; thence along said North line, S88°52'33"E, 238.71 feet to the Northeast corner of said Lot 1; thence along the East line of said Lot 1, S11°17'53"E, 169.96 feet; thence continuing along said East line, S07°01'03"W, 297.12 feet; thence N82°19'48"E, 222.49 feet; thence S11°23'51"E, 112.20 feet; thence S69°46'41"W, 95.15 feet; thence S44°47'36"W, 47.47 feet; thence S12°36'05"E, 309.99 feet; thence S24°45'06"E, 129.06 feet to the centerline of CTH PD; thence along said centerline, S71°58'32"W, 39.59 feet; thence N10°28'53"W, 40.35 feet to the North right-of-way line of CTH PD; thence along said North right-of-way line, S71°58'32"W, 490.56 feet to the Southwest corner of said Lot 1; thence along the West line of said Lot 1, N01°07'27"E, 1157.65 feet to the Northwest corner of said Lot 1; thence along the North line of said Lot 1, S88°52'33"E, 11.50 feet to the POINT OF BEGINNING.

All of Lot 1 Certified Survey Map (CSM) 12942 and Part of the SW 1/4 of the NW 1/4 of Section 8; Township 6 North, Range 8 East, Town of Verona, Dane County, Wisconsin, containing 401,439 square feet (9.2158 acres).

Commencing at the Northwest Corner of said Section 8; thence along the West line of the Northwest 1/4 of said Section 8, S00°27′37″W, 992.66 feet to the North line of Lot 1 of said CSM 12942 being the POINT OF BEGINNING; thence along said North line, S88°52′33″E, 238.71 feet to the Northeast corner of said Lot 1; thence along the East line of said Lot 1, S11°17′53″E, 169.96 feet; thence continuing along said East line, S07°01′03″W, 297.12 feet; thence N82°19′48″E, 222.49 feet; thence S11°23′51″E, 112.20 feet; thence S69°46′41″W, 95.15 feet; thence S44°47′36″W, 47.47 feet; thence S12°36′05″E, 309.99 feet; thence S24°45′06″E, 129.06 feet to the centerline of CTH PD; thence along said centerline, S71°58′32″W, 39.59 feet; thence N10°28′53″W, 40.35 feet to the North right-of-way line of CTH PD; thence along said North right-of-way line, S71°58′32″W, 490.56 feet to the Southwest corner of said Lot 1; thence along the West line of said Lot 1, N01°07′27″E, 1157.65 feet to the Northwest corner of said Lot 1; thence along the North line of said Lot 1, S88°52′33″E, 11.50 feet to the PDINT OF BEGINNING.