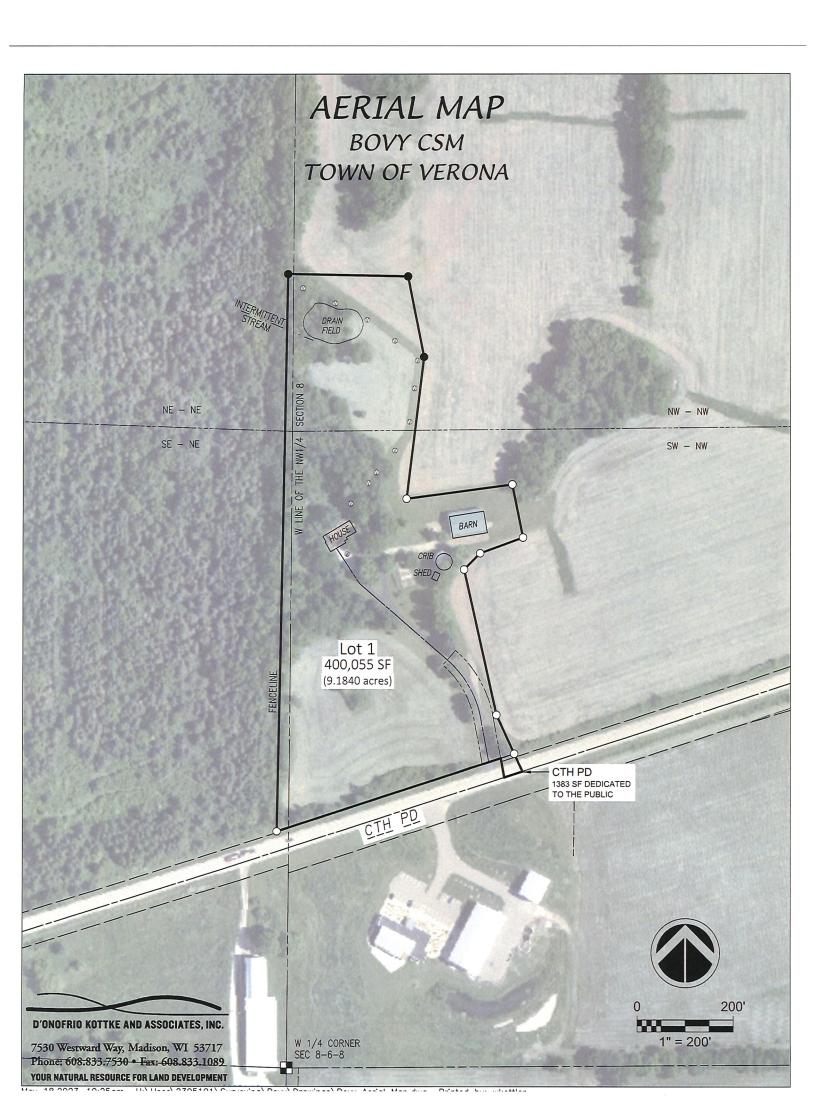

#### Rezone Legal Description - Bovy

All of Lot 1 Certified Survey Map (CSM) 12942 and Part of the SW 1/4 of the NW 1/4 of Section 8; Township 6 North, Range 8 East, Town of Verona, Dane County, Wisconsin, containing 401,439 square feet (9.2158 acres).

Commencing at the Northwest Corner of said Section 8; thence along the West line of the Northwest 1/4 of said Section 8, S00°27'37"W, 992.66 feet to the North line of Lot 1 of said CSM 12942 being the POINT OF BEGINNING; thence along said North line, S88°52'33"E, 238.71 feet to the Northeast corner of said Lot 1; thence along the East line of said Lot 1, S11°17'53"E, 169.96 feet; thence continuing along said East line, S07°01'03"W, 297.12 feet; thence N82°19'48"E, 222.49 feet; thence S11°23'51"E, 112.20 feet; thence S69°46'41"W, 95.15 feet; thence S44°47'36"W, 47.47 feet; thence S12°36'05"E, 309.99 feet; thence S24°45'06"E, 129.06 feet to the centerline of CTH PD; thence along said centerline, S71°58'32"W, 39.59 feet; thence N10°28'53"W, 40.35 feet to the North right-of-way line of CTH PD; thence along said North right-of-way line, S71°58'32"W, 490.56 feet to the Southwest corner of said Lot 1; thence along the West line of said Lot 1, N01°07'27"E, 1157.65 feet to the Northwest corner of said Lot 1; thence along the North line of said Lot 1, S88°52'33"E, 11.50 feet to the POINT OF BEGINNING.

### 7648 County Highway PD

062/0608-082-9115-0

**Summary:** The property owner is applying for a CSM and rezone to create a 9.184-acre parcel and subsequent rezone from RR-4 to RM-8. The remainder of the adjacent parcel will remain in metes and bounds with no change to the zoning

<u>Surrounding Land Use and Zoning:</u> The property is adjacent to institutional parcels where the Goodman Facility is located (west) and farm/agriculture uses on the north and east side. The parcel is currently farmed and no changes are expected in that use.

Site Features: None of significance.

<u>Driveway Access</u>: Access to the site is provide via existing driveway off of PD and will not change.

<u>Staff Comments</u>: The Plan Commission reviewed this proposal at their May meeting and recommended approval of the CSM and the zoning change from RR-4 to RR-8. The applicant has since requested that the proposed zoning be changed to RM-8. This would also for the current uses of the barn to continue - such as seasonal storage of vehicles and agricultural use. The Town Board discussed the application at their July 5th 2023 meeting and approved the CSM and rezone (RM-8) subject to the following conditions: