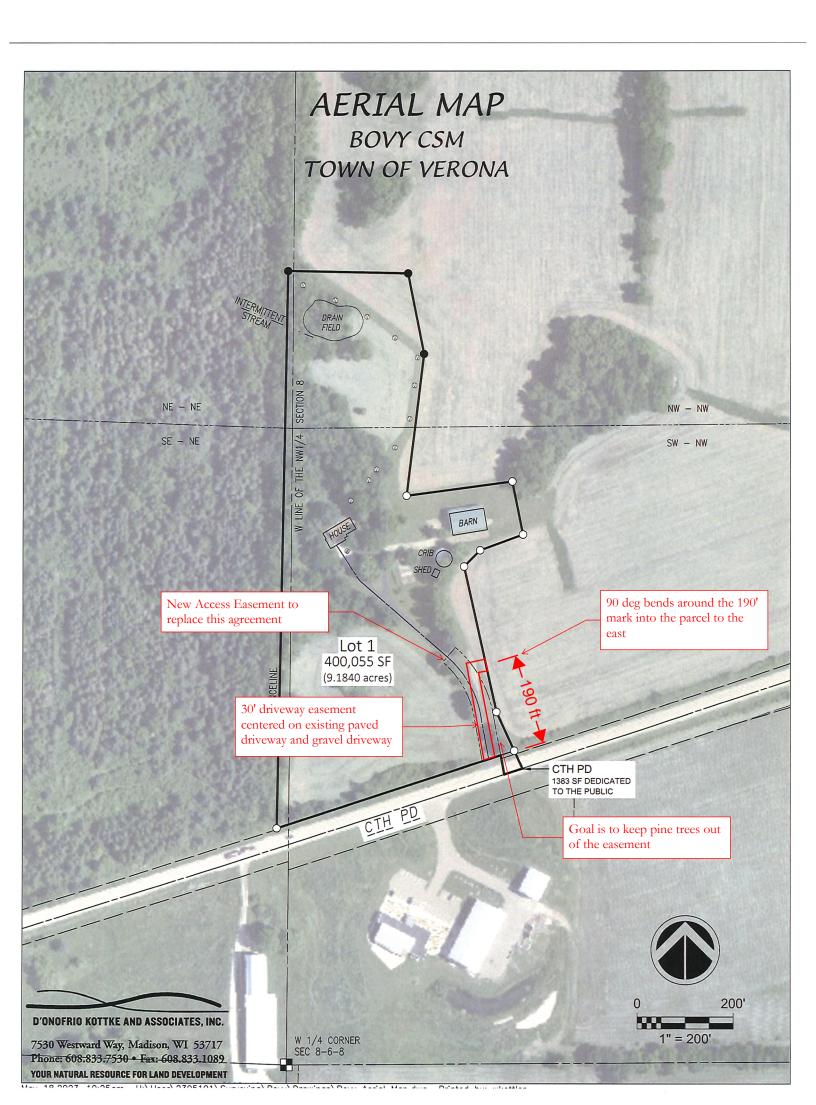

### 7648 County Highway PD

062/0608-082-9115-0

**Summary:** The property owner is applying for a CSM and rezone to create a 9.184-acre parcel and subsequent rezone from RR-4 to RM-8. The remainder of the adjacent parcel will remain in metes and bounds with no change to the zoning

#### **Comprehensive Plan Guidance:**

Land is currently zoned RR-4 and is shown as RR 2-4 on the Future Land Use Map from the Comprehensive Plan. A rezone from RR-4 to RM-8 would not change the use of the parcel as the RM-8 designation would encompass the existing residence and accessory buildings and allow for the current agricultural uses to remain intact. The remainder of the parcel would remain in metes and bounds and AT-35. The rezone would allow the applicant to sell the larger portion of the parcel, separate from the residence.

Site Features: None of significance.

<u>Driveway Access</u>: Access to the site is provide via existing driveway off of PD and will not change.

<u>Staff Comments</u>: The Plan Commission reviewed this proposal at their May meeting and recommended approval of the CSM and the zoning change from RR-4 to RR-8. The applicant has since requested that the proposed zoning be changed to RM-8. This would also for the current uses of the barn to continue - such as seasonal storage of vehicles and agricultural use. The Town Board discussed the application at their July 5th 2023 meeting and approved the CSM and rezone (RM-8) subject to the following conditions:

- a. Creation of a new access easement agreement
- b. Recordation of CSM with the County
- c. Approval of the CSM and rezone by the Joint City/Town Planning Committee