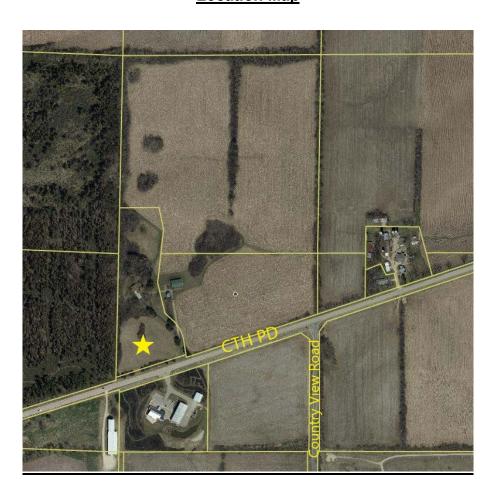

gnize the sender and know the content is safe.

Sarah - I am officially requesting, as Bob Bovy's agent and as applicant, that we revise the proposed zoning application to RM 8.

Thank you Nathan Lockwood

Sent from Outlook....please excuse typos. Nathan

# **Planning Report**

Town of Verona June 26th, 2023

### 7648 County Highway PD

062/0608-082-9115-0

**Summary:** The property owner is applying for a CSM and rezone to create a 9.184-acre parcel and subsequent rezone from RR-4 to RM-8. The remainder of the adjacent parcel will remain in metes and bounds with no change to the zoning

**Property Owner: Robert Bovy** 

**Property Address: 7648 CTH PD** 

Verona WI 53593

Applicant: Nathan Lockwood

D'Onofrio Kottke & Associates

7530 Westward Way Madison WI 53717

#### **Location Map**



#### **Comprehensive Plan Guidance:**

Land is currently zoned RR-4 and is shown as RR 2-4 on the Future Land Use Map from the Comprehensive Plan. A rezone from RR-4 to RM-8 would not change the use of the parcel as the RM-8 designation would encompass the existing residence and accessory buildings and allow for the current agricultural uses to remain intact. The remainder of the parcel would remain in metes and bounds and AT-35. The rezone would allow the applicant to sell the larger portion of the parcel, separate from the residence.

<u>Current and Proposed Zoning</u>: The current zoning is RR-4. The new zoning would be <u>RM-8</u>.

**Extra-territorial Review/Boundary Agreement Authority:** Joint Committee provisions for review apply to "land remaining in the Town <u>and located in A