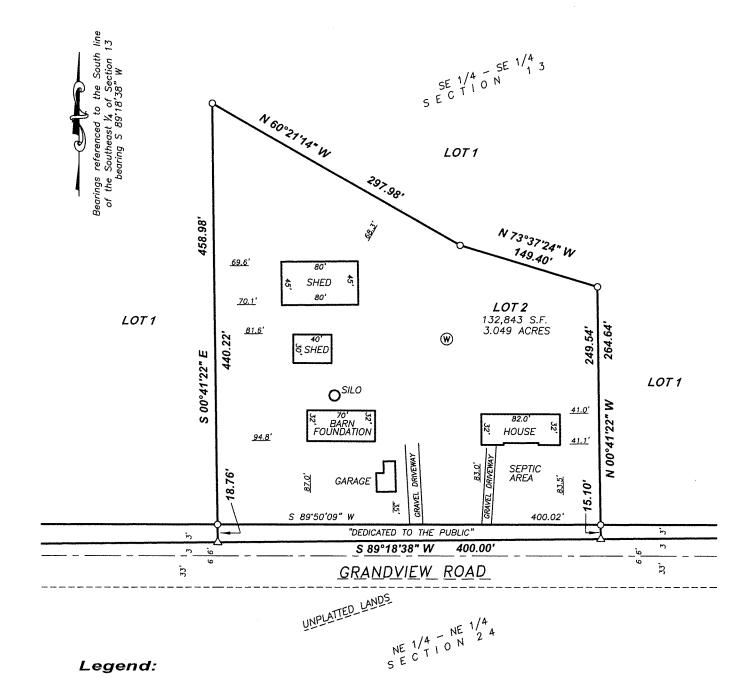

#### Description

Part of the Southeast 1/4 of the Southeast 1/4 of Section 13, T6n, R8E, in the Town of Verona, Dane County, Wisconsin, more fully described as follows:

Beginning at the Southeast Corner of Section 13, thence S89318'38"W along the South line of the Southeast 1/4 of Section 13, 1303.38 feet; thence N00°56'52"E, 1,321.61 feet; thence N89°23'54"E, 1304.68 feet; thence S01°00'24"W along the East line of the Southeast 1/4 of Section 13, 1319.65 feet to the point of beginning. Containing 1,721,450 square feet or 39.519 acres.