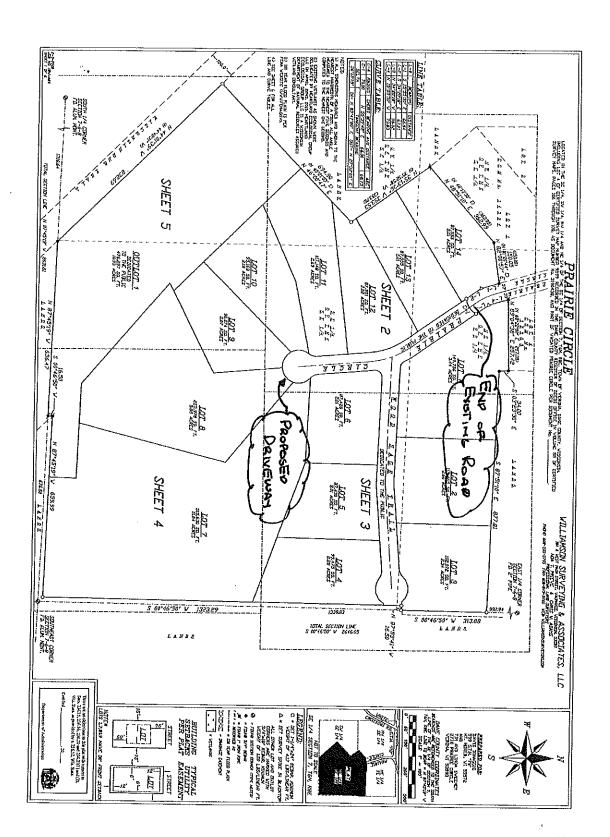

#### TOWN OF VERONA

TO: Town Chair and Board of Supervisors DATE: July 30, 2020

FROM: W. Christopher Barnes, Public Works Project Manager

SUBJECT: Lot 8 Prairie Circle Extension- Parcel# 062-0608-074-8093 Driveway

Permit

Attached for the consideration of the Board is the application for the construction of a new driveway at the above subject property. The location of the driveway is located on the end of the Praire Circle extension, which is scheduled for construction in mid-August. The driveway culvert has been sized by the design engineer to convey the 25-year storm event to the grass swale easement on the west side of the lot 8. It is the desire of the applicant to obtain the permit for the driveway at this time such that the driveway and culvert can be constructed concurrent with the road construction and to facilitate his new home construction. The Verona Fire Department has reviewed the driveway and they have approved the application. The permit approval is conditional based upon the construction of the Prairie Circle extension to a hard surface level (gravel base). Based upon the current schedule, the Prairie Circle Extension should begin in Mid-August, but should the Praire Circle extension not be built, the driveway permit would be null and void.

The location of the driveway in the cul-de-sac, as it relates to snow storage and plowing, was closely reviewed. The standard town practice is to completely clear cul-de-sacs' of snow. Four areas of snow storage are available on the perimeter of the cul de sac. A combined mailbox will also eliminate individual mailboxes in the cul de sac. These provisions will make the snow plowing more efficient when the cul-de-sac is fully built out. The Public Works Committee reviewed this application on July 28, 2020 and the application was recommended for conditional approval with one abstention. Staff recommends approval of this conditional permit.

Sent: Thursday, July 16, 2020 10:04 AM

To: Matt Miller

Cc: Sarah Gaskell; Tammy Dresser

Subject: New Driveway construction lot 8 Prairie Circle extension

Matt,

Attached is a new driveway permit application. I attached the preliminary plat as well since the application is on a road that is scheduled to be under construction next month. On the preliminary plat, the existing Prairie Circle ends at the north of the page and the new driveway/house in on the end of the new cul de sac. I plan to make this approval conditional on the new road extension being complete to at least a gravel hard surface. The new house owner is building the prire circle extension plat as well. I understand wanting to do the work at the same time. The new driveway is approximately 320 feet long from the road to the house/ stable. Any questions, [please let me know.