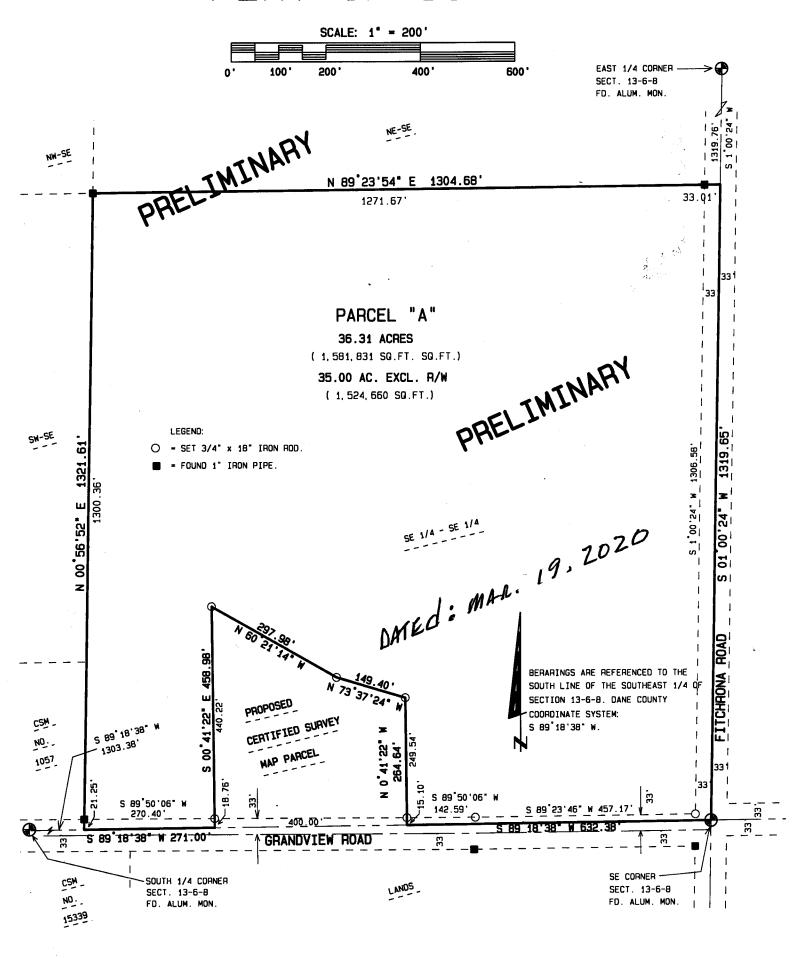

#### Description

Part of the Southeast 1/4 of the Southeast 1/4 of Section 13, T6n, R8E, in the Town of Verona, Dane County, Wisconsin, more fully described as follows:

Beginning at the Southeast Corner of Section 13, thence S89318'38"W along the South line of the Southeast 1/4 of Section 13, 1303.38 feet; thence N00°56'52"E, 1,321.61 feet; thence N89°23'54"E, 1304.68 feet; thence S01°00'24"W along the East line of the Southeast 1/4 of Section 13, 1319.65 feet to the point of beginning. Containing 1,721,450 square feet or 39.519 acres.