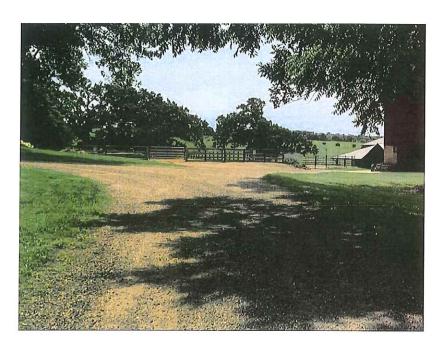

Attached for the consideration of the Board is the application for the extension of an existing driveway at 2782 White Crossing Road for the construction of a new home. The property has an existing access constructed in 2013 and the current permit is for an extension of the driveway as shown on the attached plans. The driveway extension requires a permit from the U.S. Corp of Engineers permit to fill an existing wetlands area as well as a rezoning through Dane country to remove the wetlands area form the current zoning designation. The Corp has been obtained and the rezoning permit review with Dane County is scheduled for September 22, 2020. The driveway has been reviewed and approved by the Verona Fire Department Attached are the site review checklists and the site photos of the existing driveway access point. The existing access is satisfactory, with the provision that existing vegetation will need to be cut back approximately 50 feet each side of the driveway. Given the vegetation removal, the existing driveway will continue to meet the current Town of Verona ordinances and requirements for adequate vision sight distance on White Crossing Road. This driveway application was reviewed by the Public Works Committee on July 28, 2020 and was recommended for approval by the board.

Chris Barnes

W. Christopher Barnes, P.E.
Public Works Project Manager
Town of Verona, WI.
608 807-4471 direct
Office hours 8:00am to 12:00pm M-F

25-7

Existing Driveway-to be extended

Existing Driveway apron at White Crossing Road