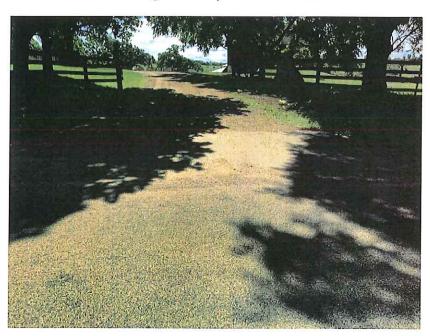

Attached for the consideration of the Board is the application for the extension of an existing driveway at 2782 White Crossing Road for the construction of a new home. The property has an existing access constructed in 2013 and the current permit is for an extension of the driveway as shown on the attached plans. The driveway extension requires a permit from the U.S. Corp of Engineers permit to fill an existing wetlands area as well as a rezoning through Dane country to remove the wetlands area form the current zoning designation. The Corp has been obtained and the rezoning permit review with Dane County is scheduled for September 22, 2020. The driveway has been reviewed and approved by the Verona Fire Department Attached are the site review checklists and the site photos of the existing driveway access point. The existing access is satisfactory, with the provision that existing vegetation will need to be cut back approximately 50 feet each side of the driveway. Given the vegetation removal, the existing driveway will continue to meet the current Town of Verona ordinances and requirements for adequate vision sight distance on White Crossing Road. This driveway application was reviewed by the Public Works Committee on July 28, 2020 and was recommended for approval by the board.

Chris Barnes

W. Christopher Barnes, P.E.
Public Works Project Manager
Town of Verona, WI.
608 807-4471 direct
Office hours 8:00am to 12:00pm M-F

25-7

Existing Driveway-to be extended

Existing Driveway apron at White Crossing Road