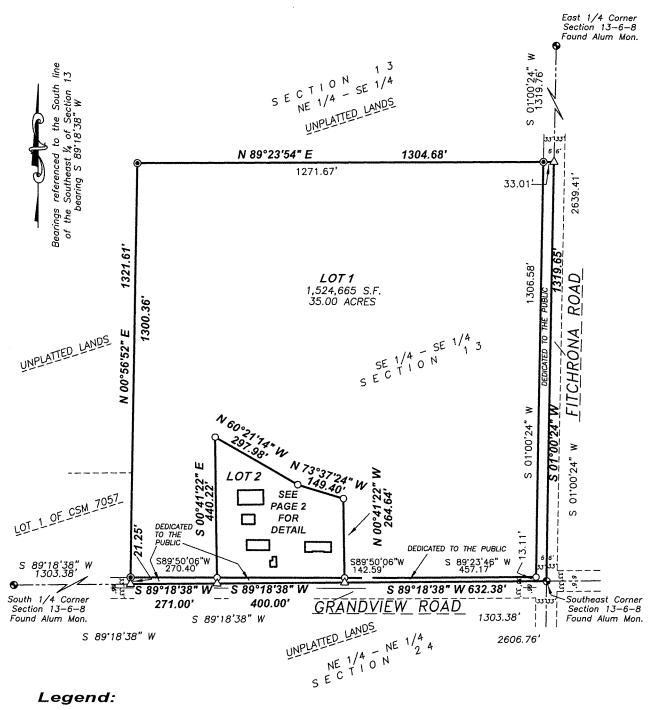

#### Description

Part of the Southeast 1/4 of the Southeast 1/4 of Section 13, T6n, R8E, in the Town of Verona, Dane County, Wisconsin, more fully described as follows:

Beginning at the Southeast Corner of Section 13, thence S89318'38"W along the South line of the Southeast 1/4 of Section 13, 1303.38 feet; thence N00°56'52"E, 1,321.61 feet; thence N89°23'54"E, 1304.68 feet; thence S01°00'24"W along the East line of the Southeast 1/4 of Section 13, 1319.65 feet to the point of beginning. Containing 1,721,450 square feet or 39.519 acres.