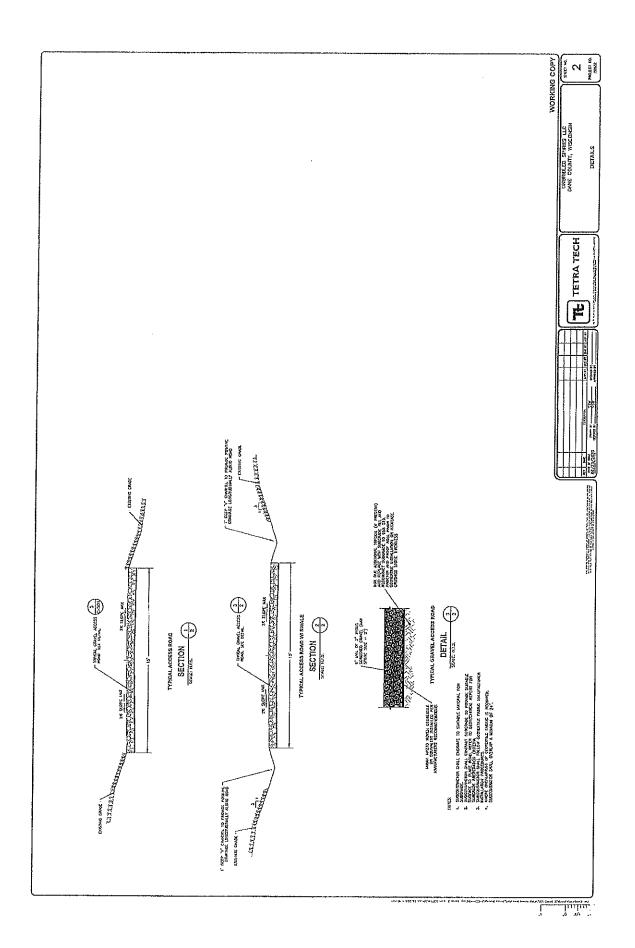

Attached for the consideration of the Board is the application for the extension of an existing driveway at 2782 White Crossing Road for the construction of a new home. The property has an existing access constructed in 2013 and the current permit is for an extension of the driveway as shown on the attached plans. The driveway extension requires a permit from the U.S. Corp of Engineers permit to fill an existing wetlands area as well as a rezoning through Dane country to remove the wetlands area form the current zoning designation. The Corp has been obtained and the rezoning permit review with Dane County is scheduled for September 22, 2020. The driveway has been reviewed and approved by the Verona Fire Department Attached are the site review checklists and the site photos of the existing driveway access point. The existing access is satisfactory, with the provision that existing vegetation will need to be cut back approximately 50 feet each side of the driveway. Given the vegetation removal, the existing driveway will continue to meet the current Town of Verona ordinances and requirements for adequate vision sight distance on White Crossing Road. This driveway application was reviewed by the Public Works Committee on July 28, 2020 and was recommended for approval by the board.

Permit

Attached for the consideration of the Board is the application for the construction of a new driveway at the above subject property. The location of the driveway is located on the end of the Praire Circle extension, which is scheduled for construction in mid-August. The driveway culvert has been sized by the design engineer to convey the 25-year storm event to the grass swale easement on the west side of the lot 8. It is the desire of the applicant to obtain the permit for the driveway at this time such that the driveway and culvert can be constructed concurrent with the road construction and to facilitate his new home construction. The Verona Fire Department has reviewed the driveway and they have approved the application. The permit approval is conditional based upon the construction of the Prairie Circle extension to a hard surface level (gravel base). Based upon the current schedule, the Prairie Circle Extension should begin in Mid-August, but should the Praire Circle extension not be built, the driveway permit would be null and void.

The location of the driveway in the cul-de-sac, as it relates to snow storage and plowing, was closely reviewed. The standard town practice is to completely clear cul-de-sacs' of snow. Four areas of snow storage are available on the perimeter of the cul de sac. A combined mailbox will also eliminate individual mailboxes in the cul de sac. These provisions will make the snow plowing more efficient when the cul-de-sac is fully built out. The Public Works Committee reviewed this application on July 28, 2020 and the application was recommended for conditional approval with one abstention. Staff recommends approval of this conditional permit.